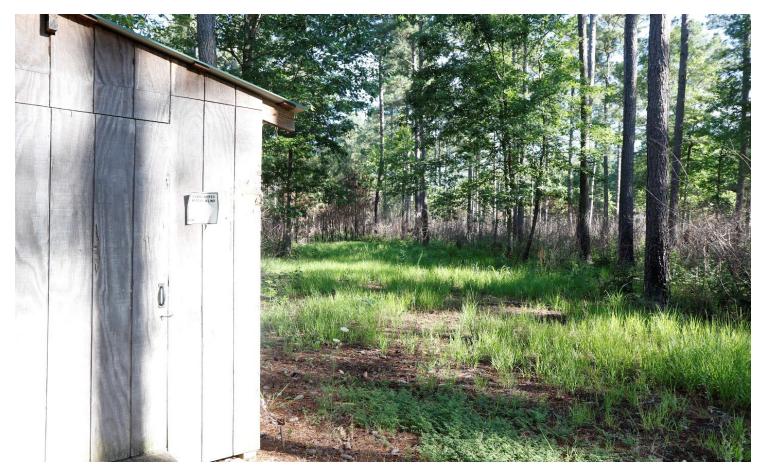

## NC Wildlife Resources Commission Hunting Blind Information

| Facility Name                            | Bertie County       |
|------------------------------------------|---------------------|
| County                                   | Bertie              |
| Latitude, Longitude                      | 35.96626, -76.90077 |
| Shade Coverage                           | .75                 |
| Dimensions (H,W,D) in Feet               | 8.4 x 8 x 8         |
| Door Present                             | Yes                 |
| Door Height in Feet                      | 6.6                 |
| Door Width in Feet                       | 4.8                 |
| Construction Materials                   | Wood                |
| Wheelchair Accessible                    | Yes                 |
| Ramp Present                             | No                  |
| Railings, Guards, or Handrails           | No                  |
| Roads Leading to Structure               | Yes                 |
| Road Type                                | Dirt                |
| Parking on Road or in Parking Lot        | On road             |
| Number of Parking spots                  | 2                   |
| Distance from parking to structure (Ft.) | 16                  |