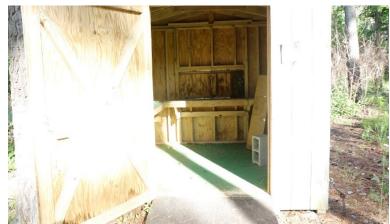

## NC Wildlife Resources Commission Hunting Blind Information

| Facility Name                            | Bertie County       |
|------------------------------------------|---------------------|
| County                                   | Bertie              |
| Latitude, Longitude                      | 35.96626, -76.90077 |
| Shade Coverage                           | .75                 |
| Dimensions (H,W,D) in Feet               | 8.4 x 8 x 8         |
| Door Present                             | Yes                 |
| Door Height in Feet                      | 6.6                 |
| Door Width in Feet                       | 4.8                 |
| Construction Materials                   | Wood                |
| Wheelchair Accessible                    | Yes                 |
| Ramp Present                             | No                  |
| Railings, Guards, or Handrails           | No                  |
| Roads Leading to Structure               | Yes                 |
| Road Type                                | Dirt                |
| Parking on Road or in Parking Lot        | On road             |
| Number of Parking spots                  | 2                   |
| Distance from parking to structure (Ft.) | 16                  |