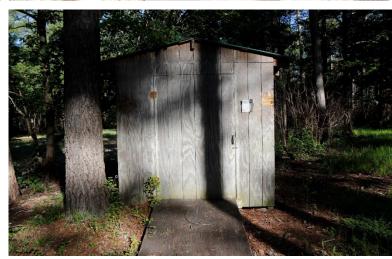

## NC Wildlife Resources Commission Hunting Blind Information

| Facility Name                            | Bertie County       |
|------------------------------------------|---------------------|
| County                                   | Bertie              |
| Latitude, Longitude                      | 35.96626, -76.90077 |
| Shade Coverage                           | .75                 |
| Dimensions (H,W,D) in Feet               | 8.4 x 8 x 8         |
| Door Present                             | Yes                 |
| Door Height in Feet                      | 6.6                 |
| Door Width in Feet                       | 4.8                 |
| Construction Materials                   | Wood                |
| Wheelchair Accessible                    | Yes                 |
| Ramp Present                             | No                  |
| Railings, Guards, or Handrails           | No                  |
| Roads Leading to Structure               | Yes                 |
| Road Type                                | Dirt                |
| Parking on Road or in Parking Lot        | On road             |
| Number of Parking spots                  | 2                   |
| Distance from parking to structure (Ft.) | 16                  |