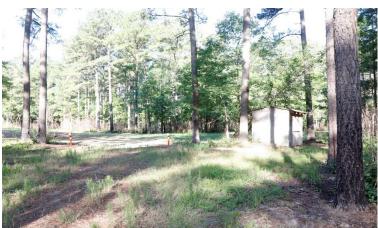

## NC Wildlife Resources Commission Hunting Blind Information

| Facility Name                            | Bertie County       |
|------------------------------------------|---------------------|
| County                                   | Bertie              |
| Latitude, Longitude                      | 35.96626, -76.90077 |
| Shade Coverage                           | .75                 |
| Dimensions (H,W,D) in Feet               | 8.4 x 8 x 8         |
| Door Present                             | Yes                 |
| Door Height in Feet                      | 6.6                 |
| Door Width in Feet                       | 4.8                 |
| Construction Materials                   | Wood                |
| Wheelchair Accessible                    | Yes                 |
| Ramp Present                             | No                  |
| Railings, Guards, or Handrails           | No                  |
| Roads Leading to Structure               | Yes                 |
| Road Type                                | Dirt                |
| Parking on Road or in Parking Lot        | On road             |
| Number of Parking spots                  | 2                   |
| Distance from parking to structure (Ft.) | 16                  |