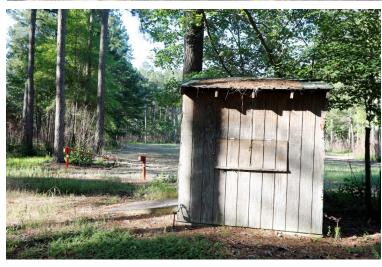

## NC Wildlife Resources Commission Hunting Blind Information

| Facility Name                            | Bertie County       |
|------------------------------------------|---------------------|
| County                                   | Bertie              |
| Latitude, Longitude                      | 35.96626, -76.90077 |
| Shade Coverage                           | .75                 |
| Dimensions (H,W,D) in Feet               | 8.4 x 8 x 8         |
| Door Present                             | Yes                 |
| Door Height in Feet                      | 6.6                 |
| Door Width in Feet                       | 4.8                 |
| Construction Materials                   | Wood                |
| Wheelchair Accessible                    | Yes                 |
| Ramp Present                             | No                  |
| Railings, Guards, or Handrails           | No                  |
| Roads Leading to Structure               | Yes                 |
| Road Type                                | Dirt                |
| Parking on Road or in Parking Lot        | On road             |
| Number of Parking spots                  | 2                   |
| Distance from parking to structure (Ft.) | 16                  |