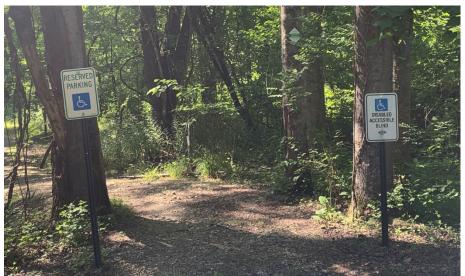

## NC Wildlife Resources Commission Hunting Blind Information

| Facility Name                            | Green River         |
|------------------------------------------|---------------------|
| County                                   | Polk and Henderson  |
| Latitude, Longitude                      | 35.29490, -82.28305 |
| Shade Coverage                           | 0.5                 |
| Dimensions (H,W,D) in Feet               | 8.4 x 8.2 x 6.4     |
| Door Present                             | No                  |
| Door Height in Feet                      | N/A                 |
| Door Width in Feet                       | N/A                 |
| <b>Construction Materials</b>            | Wood                |
| Wheelchair Accessible                    | Yes                 |
| Ramp Present                             | No                  |
| Railings, Guards, or Handrails           | No                  |
| Roads Leading to Structure               | Yes                 |
| Road Type                                | Gravel              |
| Parking on Road or in Parking Lot        | In parking          |
| Number of Parking spots                  | 4                   |
| Distance from parking to structure (Ft.) | 225                 |