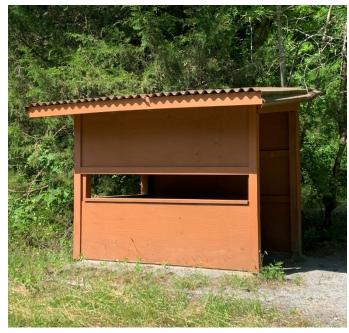

## NC Wildlife Resources Commission Hunting Blind Information

| Facility Name                            | Green River         |
|------------------------------------------|---------------------|
| County                                   | Polk and Henderson  |
| Latitude, Longitude                      | 35.29490, -82.28305 |
| Shade Coverage                           | 0.5                 |
| Dimensions (H,W,D) in Feet               | 8.4 x 8.2 x 6.4     |
| Door Present                             | No                  |
| Door Height in Feet                      | N/A                 |
| Door Width in Feet                       | N/A                 |
| <b>Construction Materials</b>            | Wood                |
| Wheelchair Accessible                    | Yes                 |
| Ramp Present                             | No                  |
| Railings, Guards, or Handrails           | No                  |
| Roads Leading to Structure               | Yes                 |
| Road Type                                | Gravel              |
| Parking on Road or in Parking Lot        | In parking          |
| Number of Parking spots                  | 4                   |
| Distance from parking to structure (Ft.) | 225                 |