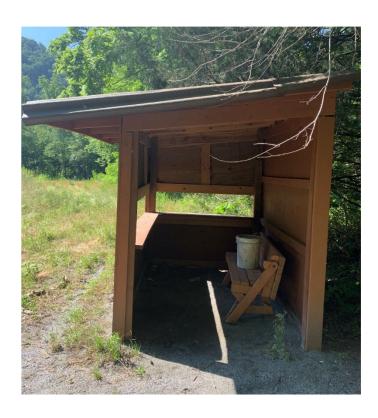

## NC Wildlife Resources Commission Hunting Blind Information

| Facility Name                            | Green River         |
|------------------------------------------|---------------------|
| County                                   | Polk and Henderson  |
| Latitude, Longitude                      | 35.29490, -82.28305 |
| Shade Coverage                           | 0.5                 |
| Dimensions (H,W,D) in Feet               | 8.4 x 8.2 x 6.4     |
| Door Present                             | No                  |
| Door Height in Feet                      | N/A                 |
| Door Width in Feet                       | N/A                 |
| <b>Construction Materials</b>            | Wood                |
| Wheelchair Accessible                    | Yes                 |
| Ramp Present                             | No                  |
| Railings, Guards, or Handrails           | No                  |
| Roads Leading to Structure               | Yes                 |
| Road Type                                | Gravel              |
| Parking on Road or in Parking Lot        | In parking          |
| Number of Parking spots                  | 4                   |
| Distance from parking to structure (Ft.) | 225                 |