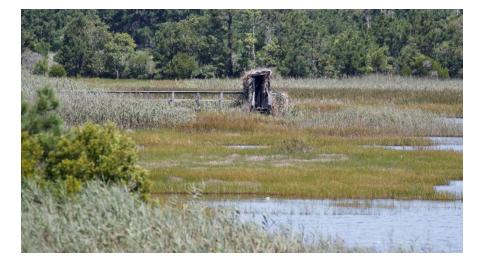

NC Wildlife Resources Commission Hunting Blind Information

| Facility Name                            | Gull Rock           |
|------------------------------------------|---------------------|
| County                                   | Hyde                |
| Latitude, Longitude                      | 35.38261, -76.11318 |
| Shade Coverage                           |                     |
| Dimensions (H,W,D) in Feet               | 7 x 8 x 6           |
| Door Present                             | No                  |
| Door Height in Feet                      | N/A                 |
| Door Width in Feet                       | N/A                 |
| <b>Construction Materials</b>            | Wood                |
| Wheelchair Accessible                    | Yes                 |
| Ramp Present                             | No                  |
| Railings, Guards, or Handrails           | No                  |
| <b>Roads Leading to Structure</b>        | Yes                 |
| Road Type                                | Dirt                |
| Parking on Road or in Parking Lot        | On road             |
| Number of Parking spots                  | 1                   |
| Distance from parking to structure (Ft.) | 26                  |