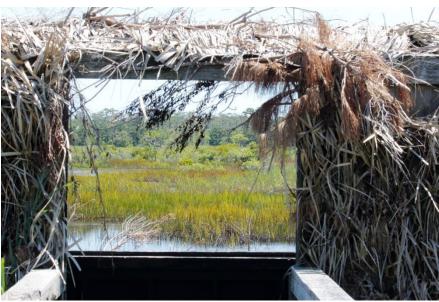

NC Wildlife Resources Commission Hunting Blind Information

| Facility Name                            | Gull Rock           |
|------------------------------------------|---------------------|
| County                                   | Hyde                |
| Latitude, Longitude                      | 35.38261, -76.11318 |
| Shade Coverage                           |                     |
| Dimensions (H,W,D) in Feet               | 7 x 8 x 6           |
| Door Present                             | No                  |
| Door Height in Feet                      | N/A                 |
| Door Width in Feet                       | N/A                 |
| <b>Construction Materials</b>            | Wood                |
| Wheelchair Accessible                    | Yes                 |
| Ramp Present                             | No                  |
| Railings, Guards, or Handrails           | No                  |
| <b>Roads Leading to Structure</b>        | Yes                 |
| Road Type                                | Dirt                |
| Parking on Road or in Parking Lot        | On road             |
| Number of Parking spots                  | 1                   |
| Distance from parking to structure (Ft.) | 26                  |