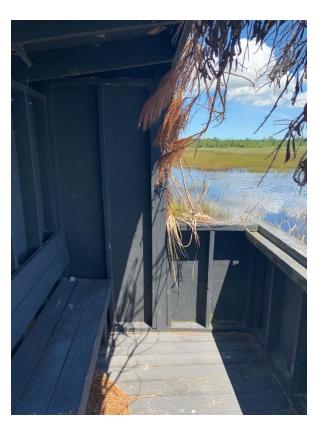

NC Wildlife Resources Commission Hunting Blind Information

| Facility Name                            | Gull Rock           |
|------------------------------------------|---------------------|
| County                                   | Hyde                |
| Latitude, Longitude                      | 35.38261, -76.11318 |
| Shade Coverage                           |                     |
| Dimensions (H,W,D) in Feet               | 7 x 8 x 6           |
| Door Present                             | No                  |
| Door Height in Feet                      | N/A                 |
| Door Width in Feet                       | N/A                 |
| <b>Construction Materials</b>            | Wood                |
| Wheelchair Accessible                    | Yes                 |
| Ramp Present                             | No                  |
| Railings, Guards, or Handrails           | No                  |
| <b>Roads Leading to Structure</b>        | Yes                 |
| Road Type                                | Dirt                |
| Parking on Road or in Parking Lot        | On road             |
| Number of Parking spots                  | 1                   |
| Distance from parking to structure (Ft.) | 26                  |