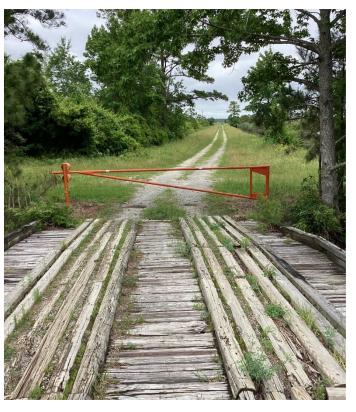

NC Wildlife Resources Commission Hunting Blind Information

| Facility Name                            | Gull Rock           |
|------------------------------------------|---------------------|
| County                                   | Hyde                |
| Latitude, Longitude                      | 35.38261, -76.11318 |
| Shade Coverage                           |                     |
| Dimensions (H,W,D) in Feet               | 7 x 8 x 6           |
| Door Present                             | No                  |
| Door Height in Feet                      | N/A                 |
| Door Width in Feet                       | N/A                 |
| <b>Construction Materials</b>            | Wood                |
| Wheelchair Accessible                    | Yes                 |
| Ramp Present                             | No                  |
| Railings, Guards, or Handrails           | No                  |
| <b>Roads Leading to Structure</b>        | Yes                 |
| Road Type                                | Dirt                |
| Parking on Road or in Parking Lot        | On road             |
| Number of Parking spots                  | 1                   |
| Distance from parking to structure (Ft.) | 26                  |