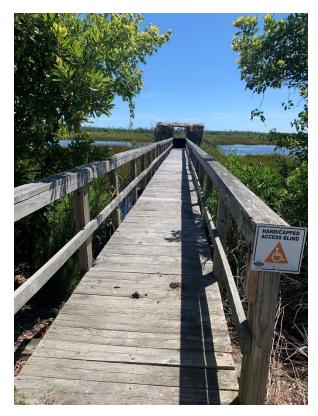

NC Wildlife Resources Commission Hunting Blind Information

| Facility Name                            | Gull Rock           |
|------------------------------------------|---------------------|
| County                                   | Hyde                |
| Latitude, Longitude                      | 35.38261, -76.11318 |
| Shade Coverage                           |                     |
| Dimensions (H,W,D) in Feet               | 7 x 8 x 6           |
| Door Present                             | No                  |
| Door Height in Feet                      | N/A                 |
| Door Width in Feet                       | N/A                 |
| <b>Construction Materials</b>            | Wood                |
| Wheelchair Accessible                    | Yes                 |
| Ramp Present                             | No                  |
| Railings, Guards, or Handrails           | No                  |
| <b>Roads Leading to Structure</b>        | Yes                 |
| Road Type                                | Dirt                |
| Parking on Road or in Parking Lot        | On road             |
| Number of Parking spots                  | 1                   |
| Distance from parking to structure (Ft.) | 26                  |