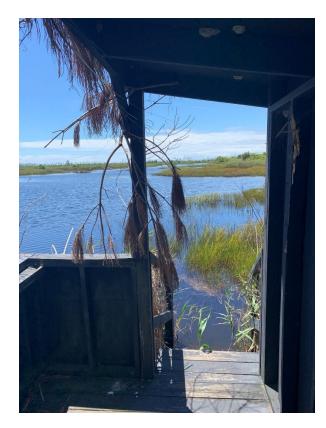

NC Wildlife Resources Commission Hunting Blind Information

| Facility Name                            | Gull Rock           |
|------------------------------------------|---------------------|
| County                                   | Hyde                |
| Latitude, Longitude                      | 35.38261, -76.11318 |
| Shade Coverage                           |                     |
| Dimensions (H,W,D) in Feet               | 7 x 8 x 6           |
| Door Present                             | No                  |
| Door Height in Feet                      | N/A                 |
| Door Width in Feet                       | N/A                 |
| <b>Construction Materials</b>            | Wood                |
| Wheelchair Accessible                    | Yes                 |
| Ramp Present                             | No                  |
| Railings, Guards, or Handrails           | No                  |
| <b>Roads Leading to Structure</b>        | Yes                 |
| Road Type                                | Dirt                |
| Parking on Road or in Parking Lot        | On road             |
| Number of Parking spots                  | 1                   |
| Distance from parking to structure (Ft.) | 26                  |