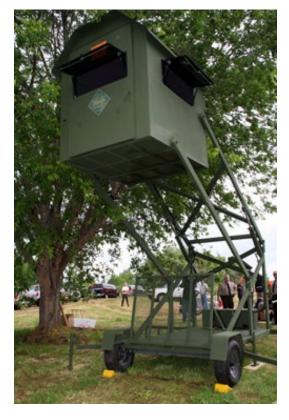

## NC Wildlife Resources Commission Hunting Blind Information

Note: This site uses a Huntmaster Blind.

| Facility Name                     | Holly Shelter 2     |
|-----------------------------------|---------------------|
| County                            | Pender              |
| Latitude, Longitude               | 34.62914, -77.76406 |
| Shade Coverage                    | 0.25                |
| Dimensions (H,W,D) in Feet        | 7 X 6 X 6           |
| Door Present                      | Yes                 |
| Door Height in Feet               | N/A                 |
| Door Width in Feet                | N/A                 |
| <b>Construction Materials</b>     | Metal               |
| Wheelchair Accessible             | Yes                 |
| Ramp Present                      | No                  |
| Railings, Guards, or Handrails    | No                  |
| Roads Leading to Structure        | Yes                 |
| Road Type                         | Dirt                |
| Parking on Road or in Parking Lot | On Road             |
| Number of Parking spots           | 3                   |