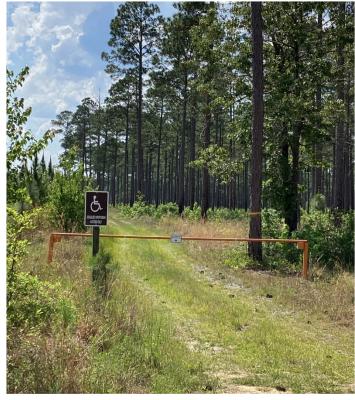

## NC Wildlife Resources Commission Hunting Blind Information

Note: This site uses a Huntmaster Blind.

| Facility Name                     | Holly Shelter 2     |
|-----------------------------------|---------------------|
| County                            | Pender              |
| Latitude, Longitude               | 34.62914, -77.76406 |
| Shade Coverage                    | 0.25                |
| Dimensions (H,W,D) in Feet        | 7 X 6 X 6           |
| Door Present                      | Yes                 |
| Door Height in Feet               | N/A                 |
| Door Width in Feet                | N/A                 |
| <b>Construction Materials</b>     | Metal               |
| Wheelchair Accessible             | Yes                 |
| Ramp Present                      | No                  |
| Railings, Guards, or Handrails    | No                  |
| Roads Leading to Structure        | Yes                 |
| Road Type                         | Dirt                |
| Parking on Road or in Parking Lot | On Road             |
| Number of Parking spots           | 3                   |