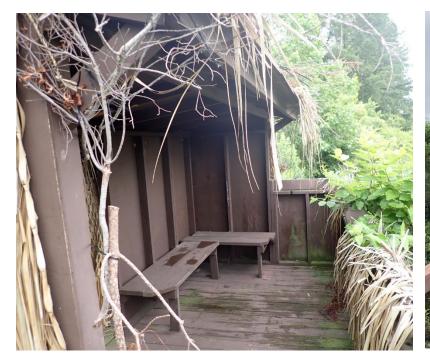

NC Wildlife Resources Commission Hunting Blind Information

| Game Land                              | J. Morgan Futch     |
|----------------------------------------|---------------------|
| County                                 | Tyrrell             |
| Latitude, Longitude                    | 35.90942, -76.11758 |
| Shade Coverage                         | 25%                 |
| Dimensions (H,W,D) in Feet             | 6.5 X 12.2 X 7      |
| Door Present                           | No                  |
| Door Height in Feet                    | N/A                 |
| Door Width in Feet                     | N/A                 |
| Construction Materials                 | Wood                |
| Wheelchair accessible                  | Yes                 |
| Ramp Present                           | No                  |
| Railings, guards, or handrails present | Yes                 |
| Roads leading to the structure         | Yes                 |
| Road type                              | Dirt                |
| Parking Type                           | On-road             |
| Number of Parking spots                | 2                   |
| Parking distance to structure in Feet  | 17                  |