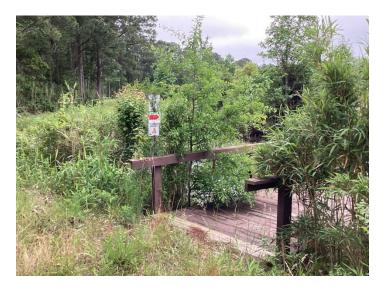

NC Wildlife Resources Commission Hunting Blind Information

| Game Land                              | J. Morgan Futch     |
|----------------------------------------|---------------------|
| County                                 | Tyrrell             |
| Latitude, Longitude                    | 35.90942, -76.11758 |
| Shade Coverage                         | 25%                 |
| Dimensions (H,W,D) in Feet             | 6.5 X 12.2 X 7      |
| Door Present                           | No                  |
| Door Height in Feet                    | N/A                 |
| Door Width in Feet                     | N/A                 |
| Construction Materials                 | Wood                |
| Wheelchair accessible                  | Yes                 |
| Ramp Present                           | No                  |
| Railings, guards, or handrails present | Yes                 |
| Roads leading to the structure         | Yes                 |
| Road type                              | Dirt                |
| Parking Type                           | On-road             |
| Number of Parking spots                | 2                   |
| Parking distance to structure in Feet  | 17                  |