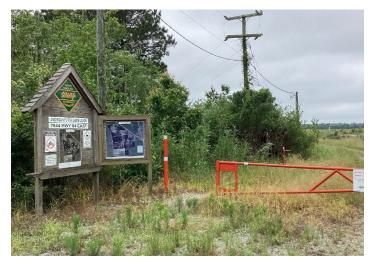

NC Wildlife Resources Commission Hunting Blind Information

| Game Land                              | J. Morgan Futch     |
|----------------------------------------|---------------------|
| County                                 | Tyrrell             |
| Latitude, Longitude                    | 35.90942, -76.11758 |
| Shade Coverage                         | 25%                 |
| Dimensions (H,W,D) in Feet             | 6.5 X 12.2 X 7      |
| Door Present                           | No                  |
| Door Height in Feet                    | N/A                 |
| Door Width in Feet                     | N/A                 |
| Construction Materials                 | Wood                |
| Wheelchair accessible                  | Yes                 |
| Ramp Present                           | No                  |
| Railings, guards, or handrails present | Yes                 |
| Roads leading to the structure         | Yes                 |
| Road type                              | Dirt                |
| Parking Type                           | On-road             |
| Number of Parking spots                | 2                   |
| Parking distance to structure in Feet  | 17                  |