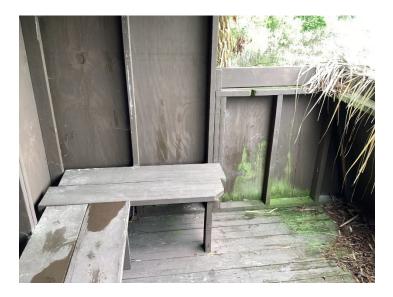

NC Wildlife Resources Commission Hunting Blind Information

| Game Land                              | J. Morgan Futch     |
|----------------------------------------|---------------------|
| County                                 | Tyrrell             |
| Latitude, Longitude                    | 35.90942, -76.11758 |
| Shade Coverage                         | 25%                 |
| Dimensions (H,W,D) in Feet             | 6.5 X 12.2 X 7      |
| Door Present                           | No                  |
| Door Height in Feet                    | N/A                 |
| Door Width in Feet                     | N/A                 |
| Construction Materials                 | Wood                |
| Wheelchair accessible                  | Yes                 |
| Ramp Present                           | No                  |
| Railings, guards, or handrails present | Yes                 |
| Roads leading to the structure         | Yes                 |
| Road type                              | Dirt                |
| Parking Type                           | On-road             |
| Number of Parking spots                | 2                   |
| Parking distance to structure in Feet  | 17                  |