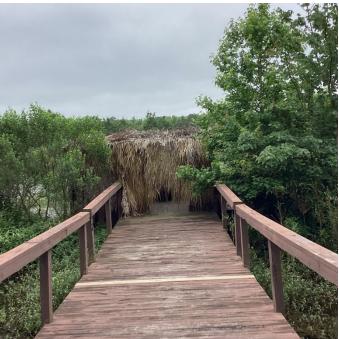

NC Wildlife Resources Commission Hunting Blind Information

| Game Land                              | J. Morgan Futch     |
|----------------------------------------|---------------------|
| County                                 | Tyrrell             |
| Latitude, Longitude                    | 35.90942, -76.11758 |
| Shade Coverage                         | 25%                 |
| Dimensions (H,W,D) in Feet             | 6.5 X 12.2 X 7      |
| Door Present                           | No                  |
| Door Height in Feet                    | N/A                 |
| Door Width in Feet                     | N/A                 |
| Construction Materials                 | Wood                |
| Wheelchair accessible                  | Yes                 |
| Ramp Present                           | No                  |
| Railings, guards, or handrails present | Yes                 |
| Roads leading to the structure         | Yes                 |
| Road type                              | Dirt                |
| Parking Type                           | On-road             |
| Number of Parking spots                | 2                   |
| Parking distance to structure in Feet  | 17                  |