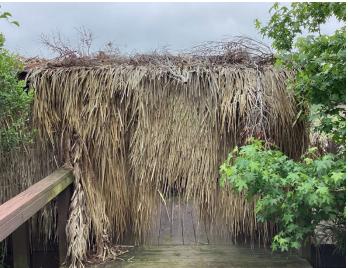

NC Wildlife Resources Commission Hunting Blind Information

| Game Land                              | J. Morgan Futch     |
|----------------------------------------|---------------------|
| County                                 | Tyrrell             |
| Latitude, Longitude                    | 35.90942, -76.11758 |
| Shade Coverage                         | 25%                 |
| Dimensions (H,W,D) in Feet             | 6.5 X 12.2 X 7      |
| Door Present                           | No                  |
| Door Height in Feet                    | N/A                 |
| Door Width in Feet                     | N/A                 |
| Construction Materials                 | Wood                |
| Wheelchair accessible                  | Yes                 |
| Ramp Present                           | No                  |
| Railings, guards, or handrails present | Yes                 |
| Roads leading to the structure         | Yes                 |
| Road type                              | Dirt                |
| Parking Type                           | On-road             |
| Number of Parking spots                | 2                   |
| Parking distance to structure in Feet  | 17                  |