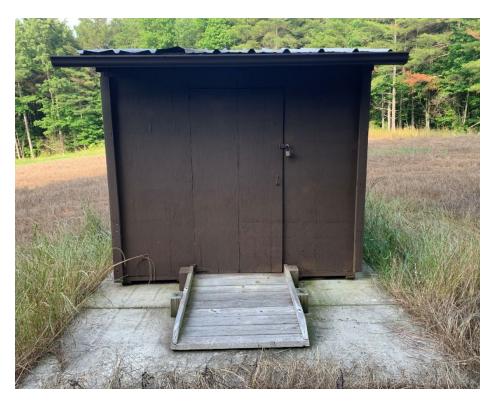

## NC Wildlife Resources Commission Hunting Blind Information

| Facility Name                            | Johns River 1       |
|------------------------------------------|---------------------|
| County                                   | Burke               |
| Latitude, Longitude                      | 35.80470, -81.67201 |
| Shade Coverage                           | 0                   |
| Dimensions (H,W,D) in Feet               | 7.4 x 8.5 x 8.5     |
| Door Present                             | Yes                 |
| Door Height in Feet                      | 6.2                 |
| Door Width in Feet                       | 3                   |
| <b>Construction Materials</b>            | Wood                |
| Wheelchair Accessible                    | Yes                 |
| Ramp Present                             | Yes                 |
| Railings, Guards, or Handrails           | Yes                 |
| Roads Leading to Structure               | Yes                 |
| Road Type                                | Dirt                |
| Parking on Road or in Parking Lot        | On road             |
| Number of Parking spots                  | 3                   |
| Distance from parking to structure (Ft.) | 10                  |