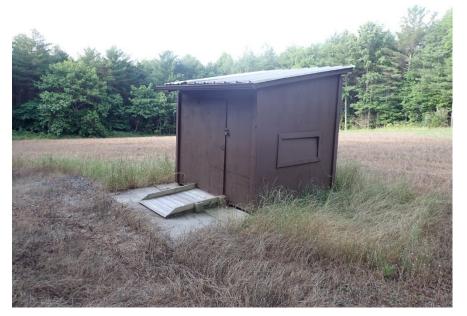

## NC Wildlife Resources Commission Hunting Blind Information

| Facility Name                            | Johns River 1       |
|------------------------------------------|---------------------|
| County                                   | Burke               |
| Latitude, Longitude                      | 35.80470, -81.67201 |
| Shade Coverage                           | 0                   |
| Dimensions (H,W,D) in Feet               | 7.4 x 8.5 x 8.5     |
| Door Present                             | Yes                 |
| Door Height in Feet                      | 6.2                 |
| Door Width in Feet                       | 3                   |
| <b>Construction Materials</b>            | Wood                |
| Wheelchair Accessible                    | Yes                 |
| Ramp Present                             | Yes                 |
| Railings, Guards, or Handrails           | Yes                 |
| Roads Leading to Structure               | Yes                 |
| Road Type                                | Dirt                |
| Parking on Road or in Parking Lot        | On road             |
| Number of Parking spots                  | 3                   |
| Distance from parking to structure (Ft.) | 10                  |