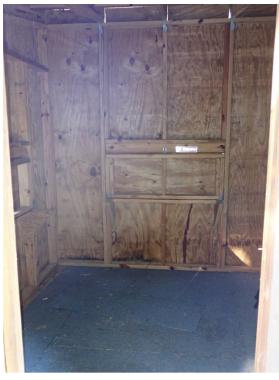

## NC Wildlife Resources Commission Hunting Blind Information

| Facility Name                            | Johns River 1       |
|------------------------------------------|---------------------|
| County                                   | Burke               |
| Latitude, Longitude                      | 35.80470, -81.67201 |
| Shade Coverage                           | 0                   |
| Dimensions (H,W,D) in Feet               | 7.4 x 8.5 x 8.5     |
| Door Present                             | Yes                 |
| Door Height in Feet                      | 6.2                 |
| Door Width in Feet                       | 3                   |
| <b>Construction Materials</b>            | Wood                |
| Wheelchair Accessible                    | Yes                 |
| Ramp Present                             | Yes                 |
| Railings, Guards, or Handrails           | Yes                 |
| Roads Leading to Structure               | Yes                 |
| Road Type                                | Dirt                |
| Parking on Road or in Parking Lot        | On road             |
| Number of Parking spots                  | 3                   |
| Distance from parking to structure (Ft.) | 10                  |