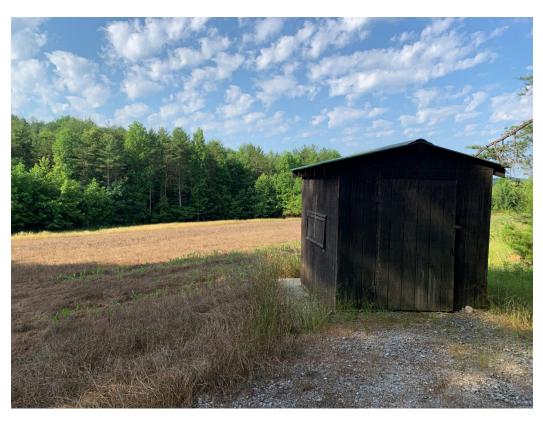

## NC Wildlife Resources Commission Hunting Blind Information

| Facility Name                            | Johns River 2       |
|------------------------------------------|---------------------|
| County                                   | Burke               |
| Latitude, Longitude                      | 35.81812, -81.68762 |
| Shade Coverage                           | 0                   |
| Dimensions (H,W,D) in Feet               | 8.4 x 8 x 8         |
| Door Present                             | Yes                 |
| Door Height in Feet                      | 6.4                 |
| Door Width in Feet                       | 4.8                 |
| <b>Construction Materials</b>            | Wood                |
| Wheelchair Accessible                    | Yes                 |
| Ramp Present                             | No                  |
| Railings, Guards, or Handrails           | No                  |
| Roads Leading to Structure               | Yes                 |
| Road Type                                | Dirt                |
| Parking on Road or in Parking Lot        | On road             |
| Number of Parking spots                  | 2                   |
| Distance from parking to structure (Ft.) | 10                  |