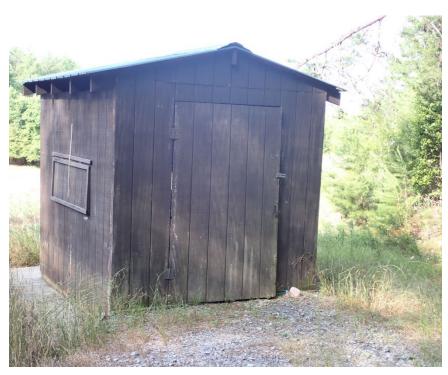

## NC Wildlife Resources Commission Hunting Blind Information

| Facility Name                            | Johns River 2       |
|------------------------------------------|---------------------|
| County                                   | Burke               |
| Latitude, Longitude                      | 35.81812, -81.68762 |
| Shade Coverage                           | 0                   |
| Dimensions (H,W,D) in Feet               | 8.4 x 8 x 8         |
| Door Present                             | Yes                 |
| Door Height in Feet                      | 6.4                 |
| Door Width in Feet                       | 4.8                 |
| <b>Construction Materials</b>            | Wood                |
| Wheelchair Accessible                    | Yes                 |
| Ramp Present                             | No                  |
| Railings, Guards, or Handrails           | No                  |
| Roads Leading to Structure               | Yes                 |
| Road Type                                | Dirt                |
| Parking on Road or in Parking Lot        | On road             |
| Number of Parking spots                  | 2                   |
| Distance from parking to structure (Ft.) | 10                  |