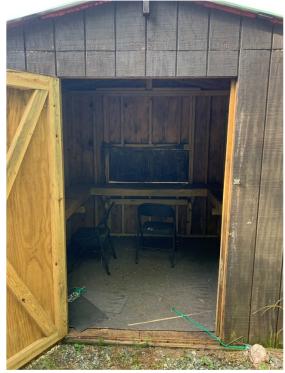

## NC Wildlife Resources Commission Hunting Blind Information

| Facility Name                            | Johns River 2       |
|------------------------------------------|---------------------|
| County                                   | Burke               |
| Latitude, Longitude                      | 35.81812, -81.68762 |
| Shade Coverage                           | 0                   |
| Dimensions (H,W,D) in Feet               | 8.4 x 8 x 8         |
| Door Present                             | Yes                 |
| Door Height in Feet                      | 6.4                 |
| Door Width in Feet                       | 4.8                 |
| <b>Construction Materials</b>            | Wood                |
| Wheelchair Accessible                    | Yes                 |
| Ramp Present                             | No                  |
| Railings, Guards, or Handrails           | No                  |
| Roads Leading to Structure               | Yes                 |
| Road Type                                | Dirt                |
| Parking on Road or in Parking Lot        | On road             |
| Number of Parking spots                  | 2                   |
| Distance from parking to structure (Ft.) | 10                  |