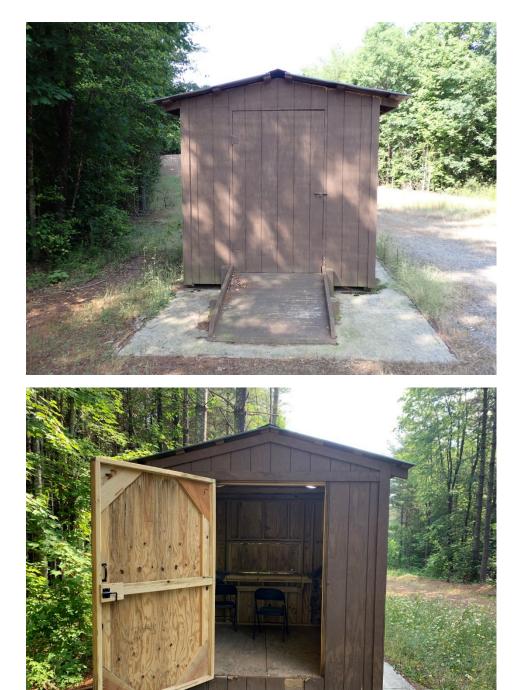

NC Wildlife Resources Commission Hunting Blind Information

| Facility Name                            | Johns River 3       |
|------------------------------------------|---------------------|
| County                                   | Burke               |
| Latitude, Longitude                      | 35.81467, -81.68339 |
| Shade Coverage                           | 0.5                 |
| Dimensions (H,W,D) in Feet               | 9.4 x 8 x 8         |
| Door Present                             | Yes                 |
| Door Height in Feet                      | 6.4                 |
| Door Width in Feet                       | 4                   |
| <b>Construction Materials</b>            | Wood                |
| Wheelchair Accessible                    | No                  |
| Ramp Present                             | No                  |
| Railings, Guards, or Handrails           | No                  |
| <b>Roads Leading to Structure</b>        | Yes                 |
| Road Type                                | Gravel              |
| Parking on Road or in Parking Lot        | On road             |
| Number of Parking spots                  | 2                   |
| Distance from parking to structure (Ft.) | 18                  |