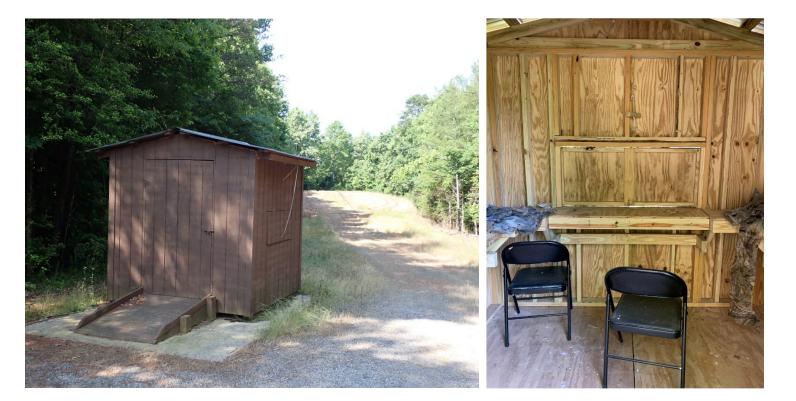

NC Wildlife Resources Commission Hunting Blind Information

| Facility Name                            | Johns River 3       |
|------------------------------------------|---------------------|
| County                                   | Burke               |
| Latitude, Longitude                      | 35.81467, -81.68339 |
| Shade Coverage                           | 0.5                 |
| Dimensions (H,W,D) in Feet               | 9.4 x 8 x 8         |
| Door Present                             | Yes                 |
| Door Height in Feet                      | 6.4                 |
| Door Width in Feet                       | 4                   |
| <b>Construction Materials</b>            | Wood                |
| Wheelchair Accessible                    | No                  |
| Ramp Present                             | No                  |
| Railings, Guards, or Handrails           | No                  |
| <b>Roads Leading to Structure</b>        | Yes                 |
| Road Type                                | Gravel              |
| Parking on Road or in Parking Lot        | On road             |
| Number of Parking spots                  | 2                   |
| Distance from parking to structure (Ft.) | 18                  |