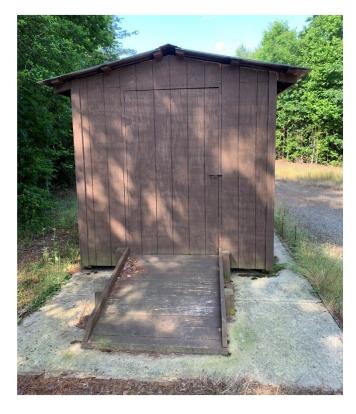

## NC Wildlife Resources Commission Hunting Blind Information

| Facility Name                            | Johns River 4       |
|------------------------------------------|---------------------|
|                                          |                     |
| County                                   | Burke               |
| Latitude, Longitude                      | 35.80601, -81.68421 |
| Shade Coverage                           | 0.5                 |
| Dimensions (H,W,D) in Feet               | 8.6 x 8 x 8         |
| Door Present                             | Yes                 |
| Door Height in Feet                      | 6.5                 |
| Door Width in Feet                       | 4                   |
| <b>Construction Materials</b>            | Wood                |
| Wheelchair Accessible                    | Yes                 |
| Ramp Present                             | Yes                 |
| Railings, Guards, or Handrails           | Yes                 |
| Roads Leading to Structure               | Yes                 |
| Road Type                                | Gravel              |
| Parking on Road or in Parking Lot        | On road             |
| Number of Parking spots                  | 2                   |
| Distance from parking to structure (Ft.) | 10                  |