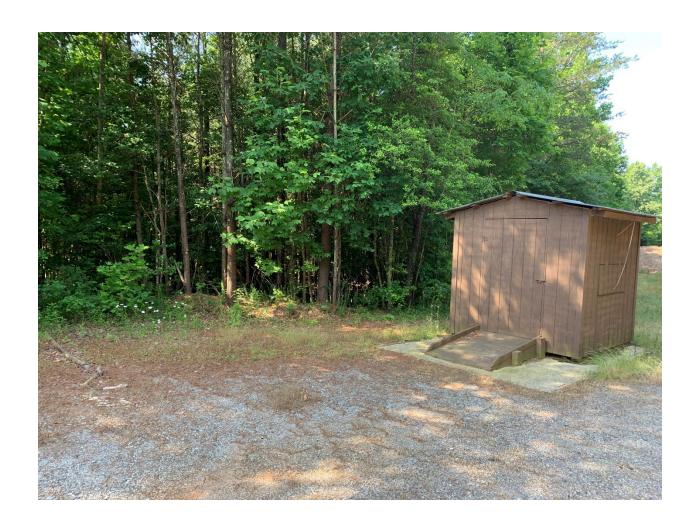

## NC Wildlife Resources Commission Hunting Blind Information

| Facility Name                            | Johns River 4       |
|------------------------------------------|---------------------|
|                                          |                     |
| County                                   | Burke               |
| Latitude, Longitude                      | 35.80601, -81.68421 |
| Shade Coverage                           | 0.5                 |
| Dimensions (H,W,D) in Feet               | 8.6 x 8 x 8         |
| Door Present                             | Yes                 |
| Door Height in Feet                      | 6.5                 |
| Door Width in Feet                       | 4                   |
| <b>Construction Materials</b>            | Wood                |
| Wheelchair Accessible                    | Yes                 |
| Ramp Present                             | Yes                 |
| Railings, Guards, or Handrails           | Yes                 |
| Roads Leading to Structure               | Yes                 |
| Road Type                                | Gravel              |
| Parking on Road or in Parking Lot        | On road             |
| Number of Parking spots                  | 2                   |
| Distance from parking to structure (Ft.) | 10                  |