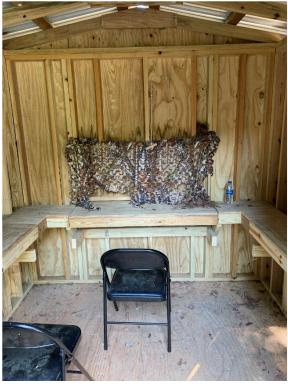

## NC Wildlife Resources Commission Hunting Blind Information

| Facility Name                            | Johns River 4       |
|------------------------------------------|---------------------|
|                                          |                     |
| County                                   | Burke               |
| Latitude, Longitude                      | 35.80601, -81.68421 |
| Shade Coverage                           | 0.5                 |
| Dimensions (H,W,D) in Feet               | 8.6 x 8 x 8         |
| Door Present                             | Yes                 |
| Door Height in Feet                      | 6.5                 |
| Door Width in Feet                       | 4                   |
| <b>Construction Materials</b>            | Wood                |
| Wheelchair Accessible                    | Yes                 |
| Ramp Present                             | Yes                 |
| Railings, Guards, or Handrails           | Yes                 |
| Roads Leading to Structure               | Yes                 |
| Road Type                                | Gravel              |
| Parking on Road or in Parking Lot        | On road             |
| Number of Parking spots                  | 2                   |
| Distance from parking to structure (Ft.) | 10                  |