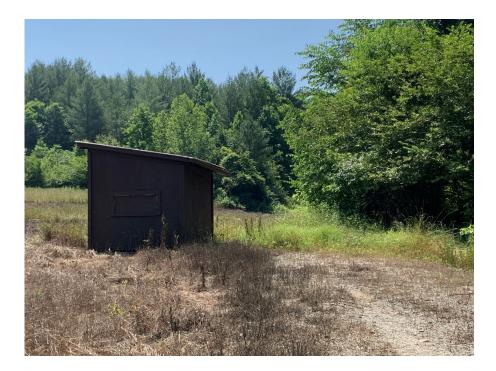

NC Wildlife Resources Commission Hunting Blind Information

| Facility Name                            | Johns River 5       |
|------------------------------------------|---------------------|
| County                                   | Burke               |
| Latitude, Longitude                      | 35.79855, -81.68807 |
| Shade                                    | 0                   |
| Dimensions (H,W,D) in Feet               | 7.4 x 8.5 x 8.5     |
| Door Present                             | Yes                 |
| Door Height in Feet                      | 6.2                 |
| Door Width in Feet                       | 3                   |
| <b>Construction Materials</b>            | Wood                |
| Wheelchair Accessible                    | Yes                 |
| Ramp Present                             | Yes                 |
| Railings, Guards, or Handrails           | Yes                 |
| <b>Roads Leading to Structure</b>        | Yes                 |
| Road Type                                | Dirt                |
| Parking on Road or in Parking Lot        | On road             |
| Number of Parking spots                  | 3                   |
| Distance from parking to structure (Ft.) | 10                  |