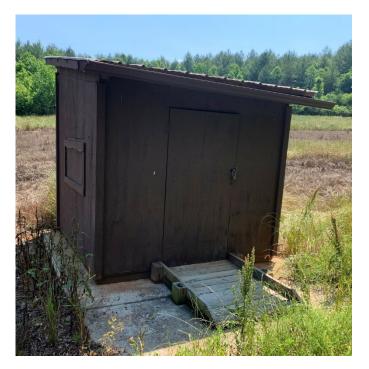

NC Wildlife Resources Commission Hunting Blind Information

| Facility Name                            | Johns River 5       |
|------------------------------------------|---------------------|
| County                                   | Burke               |
| Latitude, Longitude                      | 35.79855, -81.68807 |
| Shade                                    | 0                   |
| Dimensions (H,W,D) in Feet               | 7.4 x 8.5 x 8.5     |
| Door Present                             | Yes                 |
| Door Height in Feet                      | 6.2                 |
| Door Width in Feet                       | 3                   |
| <b>Construction Materials</b>            | Wood                |
| Wheelchair Accessible                    | Yes                 |
| Ramp Present                             | Yes                 |
| Railings, Guards, or Handrails           | Yes                 |
| <b>Roads Leading to Structure</b>        | Yes                 |
| Road Type                                | Dirt                |
| Parking on Road or in Parking Lot        | On road             |
| Number of Parking spots                  | 3                   |
| Distance from parking to structure (Ft.) | 10                  |