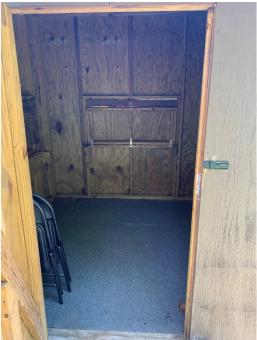

NC Wildlife Resources Commission Hunting Blind Information

| Facility Name                            | Johns River 5       |
|------------------------------------------|---------------------|
| County                                   | Burke               |
| Latitude, Longitude                      | 35.79855, -81.68807 |
| Shade                                    | 0                   |
| Dimensions (H,W,D) in Feet               | 7.4 x 8.5 x 8.5     |
| Door Present                             | Yes                 |
| Door Height in Feet                      | 6.2                 |
| Door Width in Feet                       | 3                   |
| <b>Construction Materials</b>            | Wood                |
| Wheelchair Accessible                    | Yes                 |
| Ramp Present                             | Yes                 |
| Railings, Guards, or Handrails           | Yes                 |
| <b>Roads Leading to Structure</b>        | Yes                 |
| Road Type                                | Dirt                |
| Parking on Road or in Parking Lot        | On road             |
| Number of Parking spots                  | 3                   |
| Distance from parking to structure (Ft.) | 10                  |