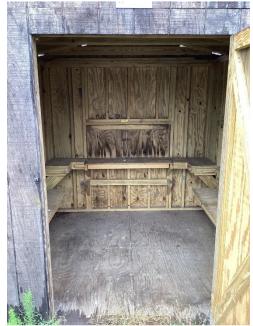

NC Wildlife Resources Commission Hunting Blind Information

| Facility Name                            | Juniper Creek       |
|------------------------------------------|---------------------|
| County                                   | Columbus            |
| Latitude, Longitude                      | 34.17708, -78.36510 |
| Shade Coverage                           | 0                   |
| Dimensions (H,W,D) in Feet               | 8.4 x 8.4 x 8.4     |
| Door Present                             | Yes                 |
| <b>Door Height in Feet</b>               | 6.7                 |
| <b>Door Width in Feet</b>                | 4                   |
| <b>Construction Materials</b>            | Wood                |
| Wheelchair Accessible                    | Yes                 |
| Ramp Present                             | Yes                 |
| Railings, Guards, or Handrails           | No                  |
| <b>Roads Leading to Structure</b>        | Yes                 |
| Road Type                                | Dirt                |
| <b>Parking on Road or in Parking Lot</b> | In parking          |
| Number of Parking spots                  | 1                   |
| Distance from parking to structure (Ft.) | 11                  |