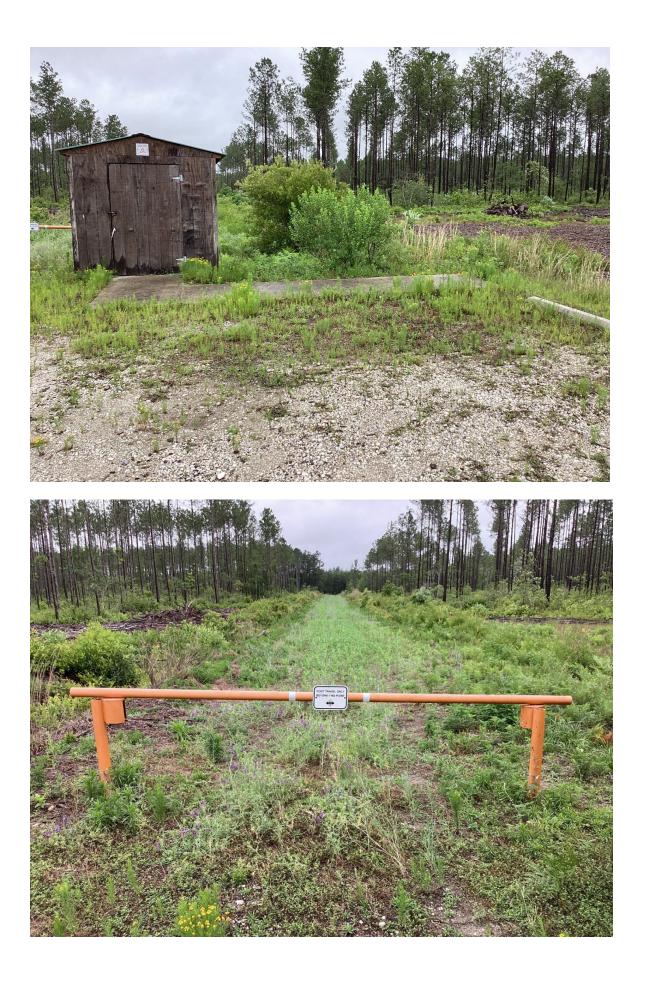

NC Wildlife Resources Commission Hunting Blind Information

| Facility Name                            | Juniper Creek       |
|------------------------------------------|---------------------|
| County                                   | Columbus            |
| Latitude, Longitude                      | 34.17708, -78.36510 |
| Shade Coverage                           | 0                   |
| Dimensions (H,W,D) in Feet               | 8.4 x 8.4 x 8.4     |
| Door Present                             | Yes                 |
| <b>Door Height in Feet</b>               | 6.7                 |
| <b>Door Width in Feet</b>                | 4                   |
| <b>Construction Materials</b>            | Wood                |
| Wheelchair Accessible                    | Yes                 |
| Ramp Present                             | Yes                 |
| Railings, Guards, or Handrails           | No                  |
| <b>Roads Leading to Structure</b>        | Yes                 |
| Road Type                                | Dirt                |
| <b>Parking on Road or in Parking Lot</b> | In parking          |
| Number of Parking spots                  | 1                   |
| Distance from parking to structure (Ft.) | 11                  |