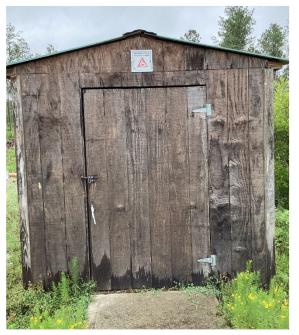

NC Wildlife Resources Commission Hunting Blind Information

| Facility Name                            | Juniper Creek       |
|------------------------------------------|---------------------|
| County                                   | Columbus            |
| Latitude, Longitude                      | 34.17708, -78.36510 |
| Shade Coverage                           | 0                   |
| Dimensions (H,W,D) in Feet               | 8.4 x 8.4 x 8.4     |
| Door Present                             | Yes                 |
| <b>Door Height in Feet</b>               | 6.7                 |
| <b>Door Width in Feet</b>                | 4                   |
| <b>Construction Materials</b>            | Wood                |
| Wheelchair Accessible                    | Yes                 |
| Ramp Present                             | Yes                 |
| Railings, Guards, or Handrails           | No                  |
| <b>Roads Leading to Structure</b>        | Yes                 |
| Road Type                                | Dirt                |
| <b>Parking on Road or in Parking Lot</b> | In parking          |
| Number of Parking spots                  | 1                   |
| Distance from parking to structure (Ft.) | 11                  |