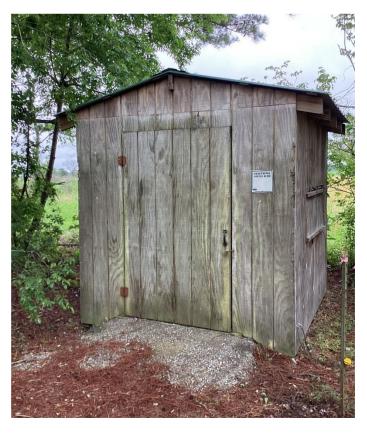

## NC Wildlife Resources Commission Hunting Blind Information

| Facility Name                            | Lantern Acres      |
|------------------------------------------|--------------------|
| County                                   | Tyrrell            |
| Latitude, Longitude                      | 35.80865, -76.3173 |
| Shade Coverage                           | 0.75               |
| Dimensions (H,W,D) in Feet               | 8.4 x 8 x 8        |
| <b>Door Present</b>                      | Yes                |
| Door Height in Feet                      | 6.6                |
| <b>Door Width in Feet</b>                | 4                  |
| <b>Construction Materials</b>            | Wood               |
| Wheelchair Accessible                    | Yes                |
| Ramp Present                             | Yes                |
| Railings, Guards, or Handrails           | No                 |
| Roads Leading to Structure               | Yes                |
| Road Type                                | Dirt               |
| Parking on Road or in Parking Lot        | In parking         |
| Number of Parking spots                  | 1                  |
| Distance from parking to structure (Ft.) | 10                 |