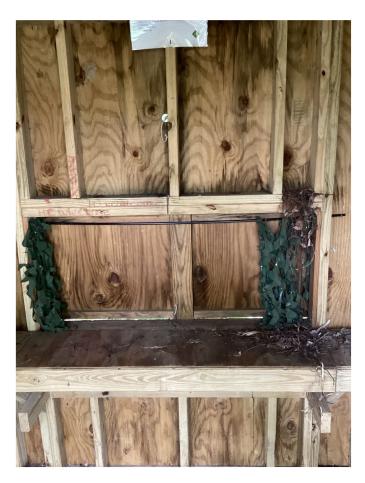

## NC Wildlife Resources Commission Hunting Blind Information

| Facility Name                            | Lantern Acres      |
|------------------------------------------|--------------------|
| County                                   | Tyrrell            |
| Latitude, Longitude                      | 35.80865, -76.3173 |
| Shade Coverage                           | 0.75               |
| Dimensions (H,W,D) in Feet               | 8.4 x 8 x 8        |
| <b>Door Present</b>                      | Yes                |
| Door Height in Feet                      | 6.6                |
| <b>Door Width in Feet</b>                | 4                  |
| <b>Construction Materials</b>            | Wood               |
| Wheelchair Accessible                    | Yes                |
| Ramp Present                             | Yes                |
| Railings, Guards, or Handrails           | No                 |
| Roads Leading to Structure               | Yes                |
| Road Type                                | Dirt               |
| Parking on Road or in Parking Lot        | In parking         |
| Number of Parking spots                  | 1                  |
| Distance from parking to structure (Ft.) | 10                 |