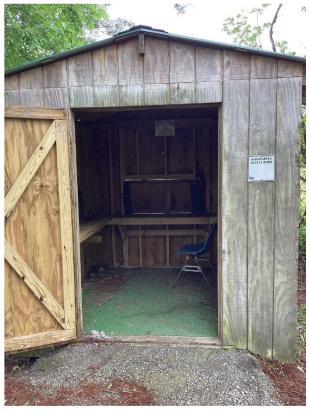

## NC Wildlife Resources Commission Hunting Blind Information

| Facility Name                            | Lantern Acres      |
|------------------------------------------|--------------------|
| County                                   | Tyrrell            |
| Latitude, Longitude                      | 35.80865, -76.3173 |
| Shade Coverage                           | 0.75               |
| Dimensions (H,W,D) in Feet               | 8.4 x 8 x 8        |
| <b>Door Present</b>                      | Yes                |
| Door Height in Feet                      | 6.6                |
| <b>Door Width in Feet</b>                | 4                  |
| <b>Construction Materials</b>            | Wood               |
| Wheelchair Accessible                    | Yes                |
| Ramp Present                             | Yes                |
| Railings, Guards, or Handrails           | No                 |
| Roads Leading to Structure               | Yes                |
| Road Type                                | Dirt               |
| Parking on Road or in Parking Lot        | In parking         |
| Number of Parking spots                  | 1                  |
| Distance from parking to structure (Ft.) | 10                 |