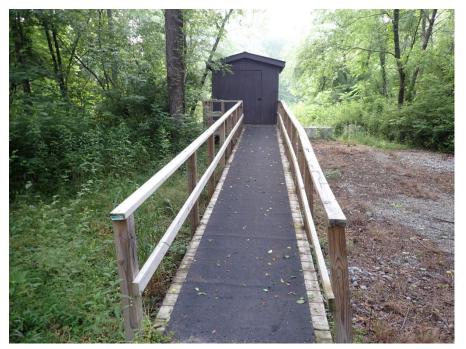

## NC Wildlife Resources Commission Hunting Blind Information

| Facility Name                            | Needmore            |
|------------------------------------------|---------------------|
| County                                   | Macon               |
| Latitude, Longitude                      | 35.08441, -83.38275 |
| Shade Coverage                           | 1                   |
| Dimensions (H,W,D) in Feet               | 8.9 x 8 x 8         |
| Door Present                             | Yes                 |
| Door Height in Feet                      | 6.5                 |
| Door Width in Feet                       | 4.5                 |
| <b>Construction Materials</b>            | Wood                |
| Wheelchair Accessible                    | Yes                 |
| Ramp Present                             | Yes                 |
| Railings, Guards, or Handrails           | Yes                 |
| Roads Leading to Structure               | Yes                 |
| Road Type                                | Dirt                |
| Parking on Road or in Parking Lot        | On road             |
| Number of Parking spots                  | 6                   |
| Distance from parking to structure (Ft.) | 15                  |