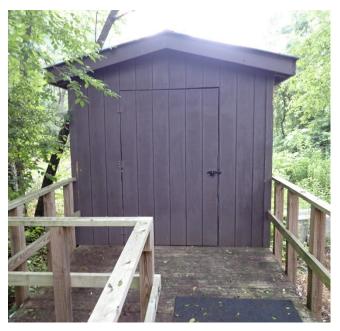

## NC Wildlife Resources Commission Hunting Blind Information

| Facility Name                            | Needmore            |
|------------------------------------------|---------------------|
| County                                   | Macon               |
| Latitude, Longitude                      | 35.08441, -83.38275 |
| Shade Coverage                           | 1                   |
| Dimensions (H,W,D) in Feet               | 8.9 x 8 x 8         |
| Door Present                             | Yes                 |
| Door Height in Feet                      | 6.5                 |
| Door Width in Feet                       | 4.5                 |
| <b>Construction Materials</b>            | Wood                |
| Wheelchair Accessible                    | Yes                 |
| Ramp Present                             | Yes                 |
| Railings, Guards, or Handrails           | Yes                 |
| Roads Leading to Structure               | Yes                 |
| Road Type                                | Dirt                |
| Parking on Road or in Parking Lot        | On road             |
| Number of Parking spots                  | 6                   |
| Distance from parking to structure (Ft.) | 15                  |