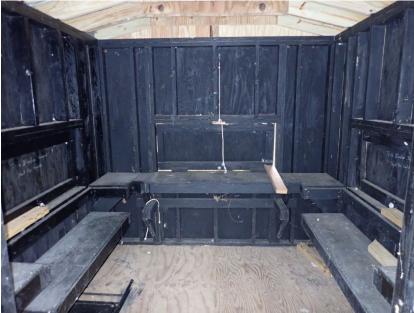

## NC Wildlife Resources Commission Hunting Blind Information

| Facility Name                            | Needmore            |
|------------------------------------------|---------------------|
| County                                   | Macon               |
| Latitude, Longitude                      | 35.08441, -83.38275 |
| Shade Coverage                           | 1                   |
| Dimensions (H,W,D) in Feet               | 8.9 x 8 x 8         |
| Door Present                             | Yes                 |
| Door Height in Feet                      | 6.5                 |
| Door Width in Feet                       | 4.5                 |
| <b>Construction Materials</b>            | Wood                |
| Wheelchair Accessible                    | Yes                 |
| Ramp Present                             | Yes                 |
| Railings, Guards, or Handrails           | Yes                 |
| Roads Leading to Structure               | Yes                 |
| Road Type                                | Dirt                |
| Parking on Road or in Parking Lot        | On road             |
| Number of Parking spots                  | 6                   |
| Distance from parking to structure (Ft.) | 15                  |