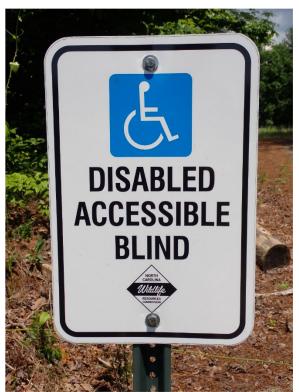

## NC Wildlife Resources Commission Hunting Blind Information

| Facility Name                            | Needmore            |
|------------------------------------------|---------------------|
| County                                   | Macon               |
| Latitude, Longitude                      | 35.08441, -83.38275 |
| Shade Coverage                           | 1                   |
| Dimensions (H,W,D) in Feet               | 8.9 x 8 x 8         |
| Door Present                             | Yes                 |
| Door Height in Feet                      | 6.5                 |
| Door Width in Feet                       | 4.5                 |
| <b>Construction Materials</b>            | Wood                |
| Wheelchair Accessible                    | Yes                 |
| Ramp Present                             | Yes                 |
| Railings, Guards, or Handrails           | Yes                 |
| Roads Leading to Structure               | Yes                 |
| Road Type                                | Dirt                |
| Parking on Road or in Parking Lot        | On road             |
| Number of Parking spots                  | 6                   |
| Distance from parking to structure (Ft.) | 15                  |