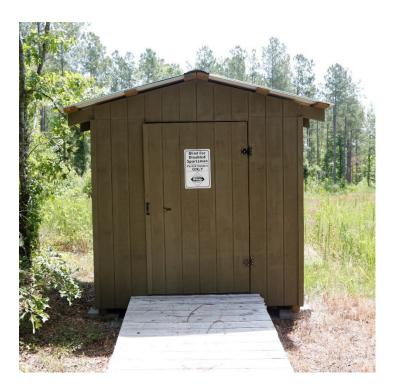

NC Wildlife Resources Commission Hunting Blind Information

| Facility Name                            | Pee Dee River       |
|------------------------------------------|---------------------|
| County                                   | Anson               |
| Latitude, Longitude                      | 34.99046, -79.84625 |
| Shade Coverage                           | 0.75                |
| Dimensions (H,W,D) in Feet               | 8.4 x 8 x 8         |
| Door Present                             | Yes                 |
| Door Height in Feet                      | 6.4                 |
| Door Width in Feet                       | 4                   |
| <b>Construction Materials</b>            | Wood                |
| Wheelchair Accessible                    | Yes                 |
| Ramp Present                             | No                  |
| Railings, Guards, or Handrails           | No                  |
| <b>Roads Leading to Structure</b>        | Yes                 |
| Road Type                                | Dirt                |
| Parking on Road or in Parking Lot        | On road             |
| Number of Parking spots                  | 4                   |
| Distance from parking to structure (Ft.) | 15                  |