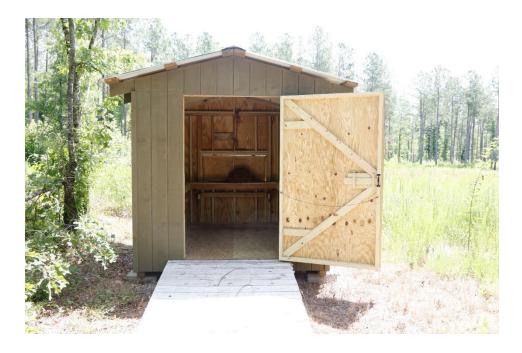

NC Wildlife Resources Commission Hunting Blind Information

| Facility Name                            | Pee Dee River       |
|------------------------------------------|---------------------|
| County                                   | Anson               |
| Latitude, Longitude                      | 34.99046, -79.84625 |
| Shade Coverage                           | 0.75                |
| Dimensions (H,W,D) in Feet               | 8.4 x 8 x 8         |
| Door Present                             | Yes                 |
| Door Height in Feet                      | 6.4                 |
| Door Width in Feet                       | 4                   |
| <b>Construction Materials</b>            | Wood                |
| Wheelchair Accessible                    | Yes                 |
| Ramp Present                             | No                  |
| Railings, Guards, or Handrails           | No                  |
| <b>Roads Leading to Structure</b>        | Yes                 |
| Road Type                                | Dirt                |
| Parking on Road or in Parking Lot        | On road             |
| Number of Parking spots                  | 4                   |
| Distance from parking to structure (Ft.) | 15                  |