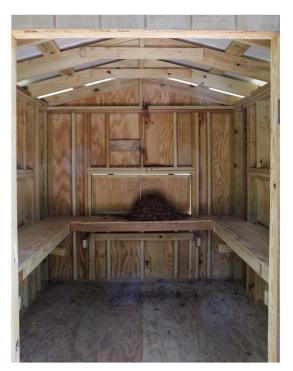

NC Wildlife Resources Commission Hunting Blind Information

| Facility Name                            | Pee Dee River       |
|------------------------------------------|---------------------|
| County                                   | Anson               |
| Latitude, Longitude                      | 34.99046, -79.84625 |
| Shade Coverage                           | 0.75                |
| Dimensions (H,W,D) in Feet               | 8.4 x 8 x 8         |
| Door Present                             | Yes                 |
| Door Height in Feet                      | 6.4                 |
| Door Width in Feet                       | 4                   |
| <b>Construction Materials</b>            | Wood                |
| Wheelchair Accessible                    | Yes                 |
| Ramp Present                             | No                  |
| Railings, Guards, or Handrails           | No                  |
| <b>Roads Leading to Structure</b>        | Yes                 |
| Road Type                                | Dirt                |
| Parking on Road or in Parking Lot        | On road             |
| Number of Parking spots                  | 4                   |
| Distance from parking to structure (Ft.) | 15                  |