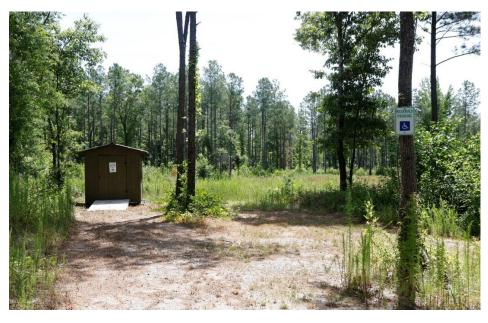

NC Wildlife Resources Commission Hunting Blind Information

| Facility Name                            | Pee Dee River       |
|------------------------------------------|---------------------|
| County                                   | Anson               |
| Latitude, Longitude                      | 34.99046, -79.84625 |
| Shade Coverage                           | 0.75                |
| Dimensions (H,W,D) in Feet               | 8.4 x 8 x 8         |
| Door Present                             | Yes                 |
| Door Height in Feet                      | 6.4                 |
| Door Width in Feet                       | 4                   |
| <b>Construction Materials</b>            | Wood                |
| Wheelchair Accessible                    | Yes                 |
| Ramp Present                             | No                  |
| Railings, Guards, or Handrails           | No                  |
| <b>Roads Leading to Structure</b>        | Yes                 |
| Road Type                                | Dirt                |
| Parking on Road or in Parking Lot        | On road             |
| Number of Parking spots                  | 4                   |
| Distance from parking to structure (Ft.) | 15                  |