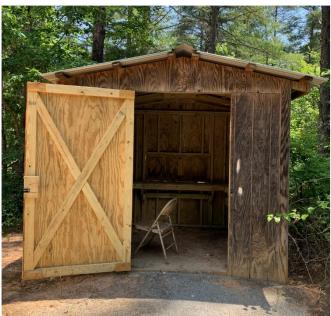

## NC Wildlife Resources Commission Hunting Blind Information

| Facility Name                            | Pisgah WRC          |
|------------------------------------------|---------------------|
| · · · · · · · · · · · · · · · · · · ·    |                     |
| County                                   | Avery               |
| Latitude, Longitude                      | 35.79491, -81.85237 |
| Shade Coverage                           | 0.25                |
| Dimensions (H,W,D) in Feet               | 9.4 x 8 x 8         |
| Door Present                             | Yes                 |
| Door Height in Feet                      | 6.4                 |
| Door Width in Feet                       | 4                   |
| <b>Construction Materials</b>            | Wood                |
| Wheelchair Accessible                    | No                  |
| Ramp Present                             | No                  |
| Railings, Guards, or Handrails           | No                  |
| Roads Leading to Structure               | Yes                 |
| Road Type                                | Gravel              |
| Parking on Road or in Parking Lot        | On road             |
| Number of Parking spots                  | 2                   |
| Distance from parking to structure (Ft.) | 18                  |