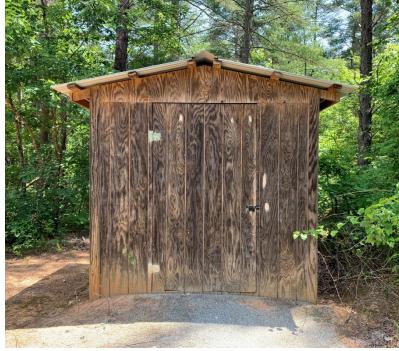

## NC Wildlife Resources Commission Hunting Blind Information

| Facility Name                            | Pisgah WRC          |
|------------------------------------------|---------------------|
| · · · · · · · · · · · · · · · · · · ·    |                     |
| County                                   | Avery               |
| Latitude, Longitude                      | 35.79491, -81.85237 |
| Shade Coverage                           | 0.25                |
| Dimensions (H,W,D) in Feet               | 9.4 x 8 x 8         |
| Door Present                             | Yes                 |
| Door Height in Feet                      | 6.4                 |
| Door Width in Feet                       | 4                   |
| <b>Construction Materials</b>            | Wood                |
| Wheelchair Accessible                    | No                  |
| Ramp Present                             | No                  |
| Railings, Guards, or Handrails           | No                  |
| Roads Leading to Structure               | Yes                 |
| Road Type                                | Gravel              |
| Parking on Road or in Parking Lot        | On road             |
| Number of Parking spots                  | 2                   |
| Distance from parking to structure (Ft.) | 18                  |