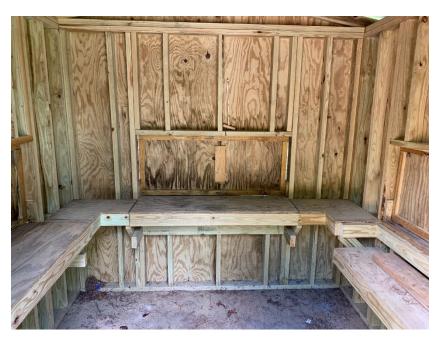

## NC Wildlife Resources Commission Hunting Blind Information

| Facility Name                            | Pisgah WRC          |
|------------------------------------------|---------------------|
| · · · · · · · · · · · · · · · · · · ·    |                     |
| County                                   | Avery               |
| Latitude, Longitude                      | 35.79491, -81.85237 |
| Shade Coverage                           | 0.25                |
| Dimensions (H,W,D) in Feet               | 9.4 x 8 x 8         |
| Door Present                             | Yes                 |
| Door Height in Feet                      | 6.4                 |
| Door Width in Feet                       | 4                   |
| <b>Construction Materials</b>            | Wood                |
| Wheelchair Accessible                    | No                  |
| Ramp Present                             | No                  |
| Railings, Guards, or Handrails           | No                  |
| Roads Leading to Structure               | Yes                 |
| Road Type                                | Gravel              |
| Parking on Road or in Parking Lot        | On road             |
| Number of Parking spots                  | 2                   |
| Distance from parking to structure (Ft.) | 18                  |