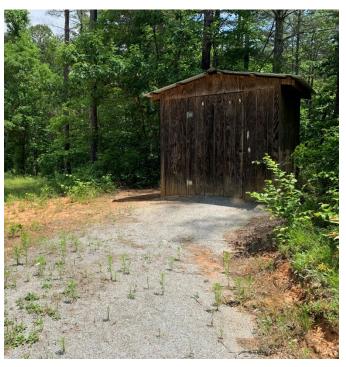

## NC Wildlife Resources Commission Hunting Blind Information

| Facility Name                            | Pisgah WRC          |
|------------------------------------------|---------------------|
| · · · · · · · · · · · · · · · · · · ·    |                     |
| County                                   | Avery               |
| Latitude, Longitude                      | 35.79491, -81.85237 |
| Shade Coverage                           | 0.25                |
| Dimensions (H,W,D) in Feet               | 9.4 x 8 x 8         |
| Door Present                             | Yes                 |
| Door Height in Feet                      | 6.4                 |
| Door Width in Feet                       | 4                   |
| <b>Construction Materials</b>            | Wood                |
| Wheelchair Accessible                    | No                  |
| Ramp Present                             | No                  |
| Railings, Guards, or Handrails           | No                  |
| Roads Leading to Structure               | Yes                 |
| Road Type                                | Gravel              |
| Parking on Road or in Parking Lot        | On road             |
| Number of Parking spots                  | 2                   |
| Distance from parking to structure (Ft.) | 18                  |