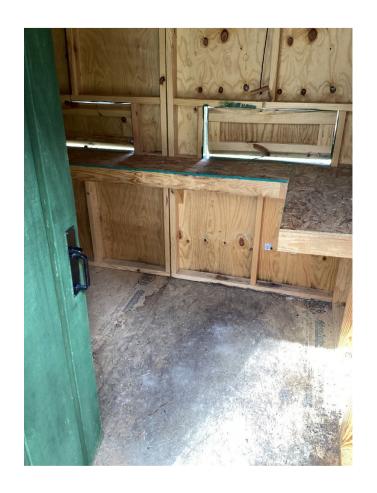

## NC Wildlife Resources Commission Hunting Blind Information

| Facility Name                            | Sandhills 2                   |
|------------------------------------------|-------------------------------|
| County                                   | Richmond                      |
| Latitude, Longitude                      | 35.0462925946, -79.6863508201 |
| Shade Coverage                           | 0                             |
| Dimensions (H,W,D) in Feet               | 7 x 8 x 8                     |
| Door Present                             | Yes                           |
| Door Height in Feet                      | 6.5                           |
| Door Width in Feet                       | 4                             |
| Construction Materials                   | Wood                          |
| Wheelchair Accessible                    | Yes                           |
| Ramp Present                             | Yes                           |
| Railings, Guards, or Handrails           | Yes                           |
| Roads Leading to Structure               | Yes                           |
| Road Type                                | Dirt                          |
| Parking on Road or in Parking Lot        | On road                       |
| Number of Parking spots                  |                               |
| Distance from parking to structure (Ft.) | 10                            |