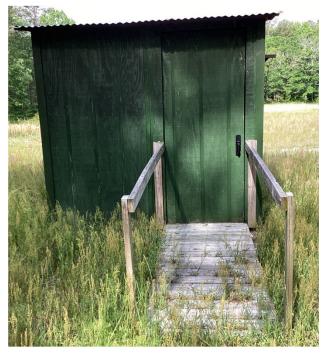

## NC Wildlife Resources Commission Hunting Blind Information

| Facility Name                            | Sandhills 2                   |
|------------------------------------------|-------------------------------|
| County                                   | Richmond                      |
| Latitude, Longitude                      | 35.0462925946, -79.6863508201 |
| Shade Coverage                           | 0                             |
| Dimensions (H,W,D) in Feet               | 7 x 8 x 8                     |
| Door Present                             | Yes                           |
| Door Height in Feet                      | 6.5                           |
| Door Width in Feet                       | 4                             |
| Construction Materials                   | Wood                          |
| Wheelchair Accessible                    | Yes                           |
| Ramp Present                             | Yes                           |
| Railings, Guards, or Handrails           | Yes                           |
| Roads Leading to Structure               | Yes                           |
| Road Type                                | Dirt                          |
| Parking on Road or in Parking Lot        | On road                       |
| Number of Parking spots                  |                               |
| Distance from parking to structure (Ft.) | 10                            |