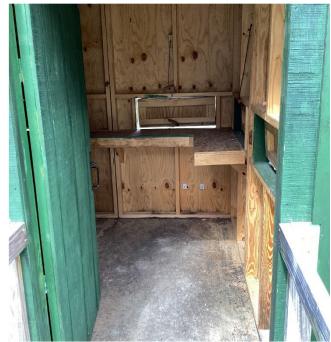

## NC Wildlife Resources Commission Hunting Blind Information

| Facility Name                            | Sandhills 2                   |
|------------------------------------------|-------------------------------|
| County                                   | Richmond                      |
| Latitude, Longitude                      | 35.0462925946, -79.6863508201 |
| Shade Coverage                           | 0                             |
| Dimensions (H,W,D) in Feet               | 7 x 8 x 8                     |
| Door Present                             | Yes                           |
| Door Height in Feet                      | 6.5                           |
| Door Width in Feet                       | 4                             |
| Construction Materials                   | Wood                          |
| Wheelchair Accessible                    | Yes                           |
| Ramp Present                             | Yes                           |
| Railings, Guards, or Handrails           | Yes                           |
| Roads Leading to Structure               | Yes                           |
| Road Type                                | Dirt                          |
| Parking on Road or in Parking Lot        | On road                       |
| Number of Parking spots                  |                               |
| Distance from parking to structure (Ft.) | 10                            |