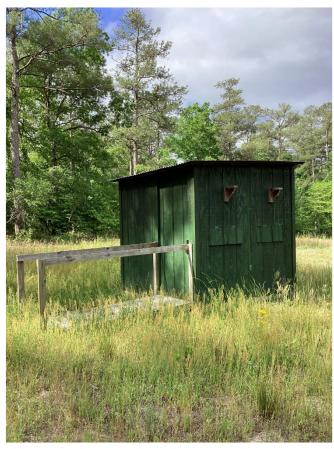

## NC Wildlife Resources Commission Hunting Blind Information

| Facility Name                            | Sandhills 2                   |
|------------------------------------------|-------------------------------|
| County                                   | Richmond                      |
| Latitude, Longitude                      | 35.0462925946, -79.6863508201 |
| Shade Coverage                           | 0                             |
| Dimensions (H,W,D) in Feet               | 7 x 8 x 8                     |
| Door Present                             | Yes                           |
| Door Height in Feet                      | 6.5                           |
| Door Width in Feet                       | 4                             |
| Construction Materials                   | Wood                          |
| Wheelchair Accessible                    | Yes                           |
| Ramp Present                             | Yes                           |
| Railings, Guards, or Handrails           | Yes                           |
| Roads Leading to Structure               | Yes                           |
| Road Type                                | Dirt                          |
| Parking on Road or in Parking Lot        | On road                       |
| Number of Parking spots                  |                               |
| Distance from parking to structure (Ft.) | 10                            |