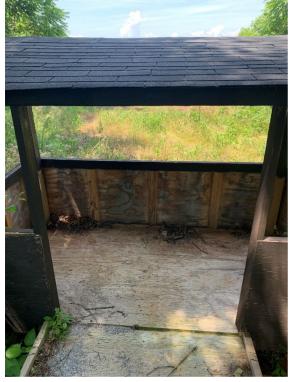

NC Wildlife Resources Commission Hunting Blind Information

| Facility Name                            | South Mountains     |
|------------------------------------------|---------------------|
| County                                   | Burke/Rutherford    |
| Latitude, Longitude                      | 35.60925, -81.79519 |
| Shade Coverage                           | 0.75                |
| Dimensions (H,W,D) in Feet               | 5 x 8 x 4.3         |
| Door Present                             | No                  |
| Door Height in Feet                      | N/A                 |
| Door Width in Feet                       | N/A                 |
| <b>Construction Materials</b>            | Wood                |
| Wheelchair Accessible                    | Yes                 |
| Ramp Present                             | Yes                 |
| Railings, Guards, or Handrails           | Yes                 |
| <b>Roads Leading to Structure</b>        | Yes                 |
| Road Type                                | Gravel              |
| Parking on Road or in Parking Lot        | In parking          |
| Number of Parking spots                  | 5                   |
| Distance from parking to structure (Ft.) | 32                  |