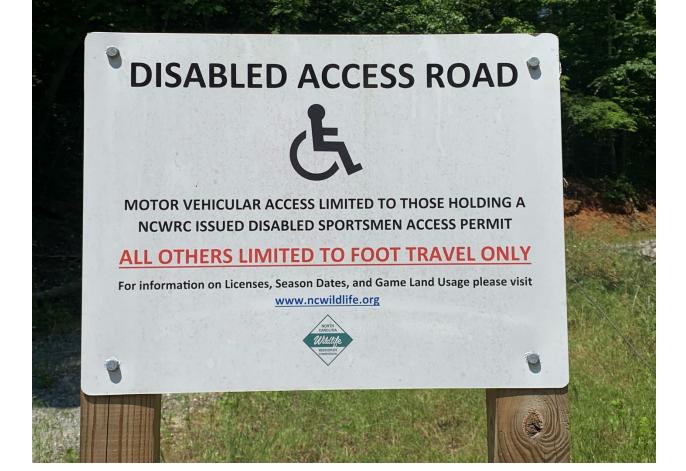

NC Wildlife Resources Commission Hunting Blind Information

| Facility Name                            | South Mountains     |
|------------------------------------------|---------------------|
| County                                   | Burke/Rutherford    |
| Latitude, Longitude                      | 35.60925, -81.79519 |
| Shade Coverage                           | 0.75                |
| Dimensions (H,W,D) in Feet               | 5 x 8 x 4.3         |
| Door Present                             | No                  |
| Door Height in Feet                      | N/A                 |
| Door Width in Feet                       | N/A                 |
| <b>Construction Materials</b>            | Wood                |
| Wheelchair Accessible                    | Yes                 |
| Ramp Present                             | Yes                 |
| Railings, Guards, or Handrails           | Yes                 |
| <b>Roads Leading to Structure</b>        | Yes                 |
| Road Type                                | Gravel              |
| Parking on Road or in Parking Lot        | In parking          |
| Number of Parking spots                  | 5                   |
| Distance from parking to structure (Ft.) | 32                  |