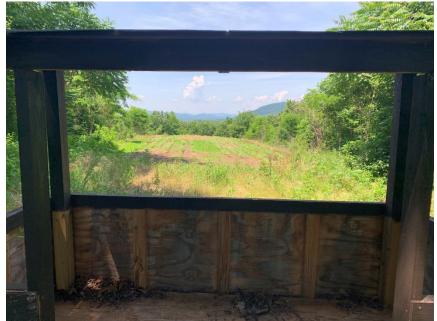

NC Wildlife Resources Commission Hunting Blind Information

| Facility Name                            | South Mountains     |
|------------------------------------------|---------------------|
| County                                   | Burke/Rutherford    |
| Latitude, Longitude                      | 35.60925, -81.79519 |
| Shade Coverage                           | 0.75                |
| Dimensions (H,W,D) in Feet               | 5 x 8 x 4.3         |
| Door Present                             | No                  |
| Door Height in Feet                      | N/A                 |
| Door Width in Feet                       | N/A                 |
| <b>Construction Materials</b>            | Wood                |
| Wheelchair Accessible                    | Yes                 |
| Ramp Present                             | Yes                 |
| Railings, Guards, or Handrails           | Yes                 |
| <b>Roads Leading to Structure</b>        | Yes                 |
| Road Type                                | Gravel              |
| Parking on Road or in Parking Lot        | In parking          |
| Number of Parking spots                  | 5                   |
| Distance from parking to structure (Ft.) | 32                  |