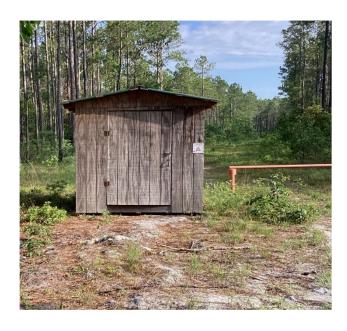

## NC Wildlife Resources Commission Hunting Blind Information

| Facility Name                            | Stones Creek        |
|------------------------------------------|---------------------|
| County                                   | Onslow              |
| Latitude, Longitude                      | 34.56790, -77.46735 |
| Shade Coverage                           | 0.5                 |
| Dimensions (H,W,D) in Feet               | 9 x 8 x 8           |
| <b>Door Present</b>                      | Yes                 |
| Door Height in Feet                      | 6.8                 |
| Door Width in Feet                       | 4                   |
| <b>Construction Materials</b>            | Wood                |
| Wheelchair Accessible                    | No                  |
| Ramp Present                             | No                  |
| Railings, Guards, or Handrails           | No                  |
| Roads Leading to Structure               | Yes                 |
| Road Type                                | Dirt                |
| Parking on Road or in Parking Lot        | On road             |
| Number of Parking spots                  | 1                   |
| Distance from parking to structure (Ft.) | 7                   |