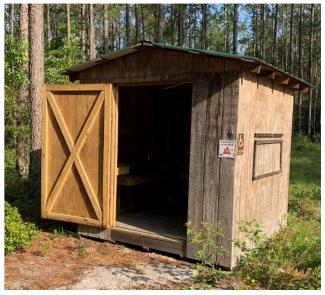

## NC Wildlife Resources Commission Hunting Blind Information

| Facility Name                            | Stones Creek        |
|------------------------------------------|---------------------|
| County                                   | Onslow              |
| Latitude, Longitude                      | 34.56790, -77.46735 |
| Shade Coverage                           | 0.5                 |
| Dimensions (H,W,D) in Feet               | 9 x 8 x 8           |
| <b>Door Present</b>                      | Yes                 |
| Door Height in Feet                      | 6.8                 |
| Door Width in Feet                       | 4                   |
| <b>Construction Materials</b>            | Wood                |
| Wheelchair Accessible                    | No                  |
| Ramp Present                             | No                  |
| Railings, Guards, or Handrails           | No                  |
| Roads Leading to Structure               | Yes                 |
| Road Type                                | Dirt                |
| Parking on Road or in Parking Lot        | On road             |
| Number of Parking spots                  | 1                   |
| Distance from parking to structure (Ft.) | 7                   |