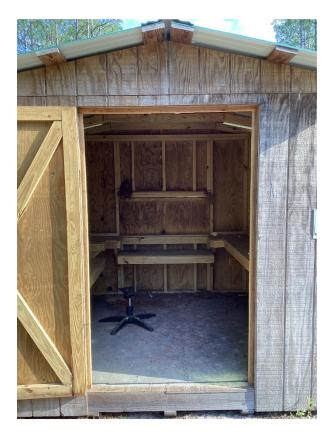

## NC Wildlife Resources Commission Hunting Blind Information

| Facility Name                            | Stones Creek        |
|------------------------------------------|---------------------|
| County                                   | Onslow              |
| Latitude, Longitude                      | 34.56790, -77.46735 |
| Shade Coverage                           | 0.5                 |
| Dimensions (H,W,D) in Feet               | 9 x 8 x 8           |
| <b>Door Present</b>                      | Yes                 |
| Door Height in Feet                      | 6.8                 |
| Door Width in Feet                       | 4                   |
| <b>Construction Materials</b>            | Wood                |
| Wheelchair Accessible                    | No                  |
| Ramp Present                             | No                  |
| Railings, Guards, or Handrails           | No                  |
| Roads Leading to Structure               | Yes                 |
| Road Type                                | Dirt                |
| Parking on Road or in Parking Lot        | On road             |
| Number of Parking spots                  | 1                   |
| Distance from parking to structure (Ft.) | 7                   |