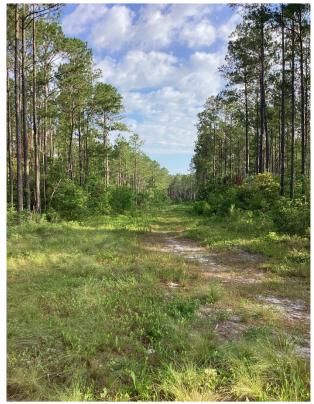

## NC Wildlife Resources Commission Hunting Blind Information

| Facility Name                            | Stones Creek        |
|------------------------------------------|---------------------|
| County                                   | Onslow              |
| Latitude, Longitude                      | 34.56790, -77.46735 |
| Shade Coverage                           | 0.5                 |
| Dimensions (H,W,D) in Feet               | 9 x 8 x 8           |
| <b>Door Present</b>                      | Yes                 |
| Door Height in Feet                      | 6.8                 |
| Door Width in Feet                       | 4                   |
| <b>Construction Materials</b>            | Wood                |
| Wheelchair Accessible                    | No                  |
| Ramp Present                             | No                  |
| Railings, Guards, or Handrails           | No                  |
| Roads Leading to Structure               | Yes                 |
| Road Type                                | Dirt                |
| Parking on Road or in Parking Lot        | On road             |
| Number of Parking spots                  | 1                   |
| Distance from parking to structure (Ft.) | 7                   |