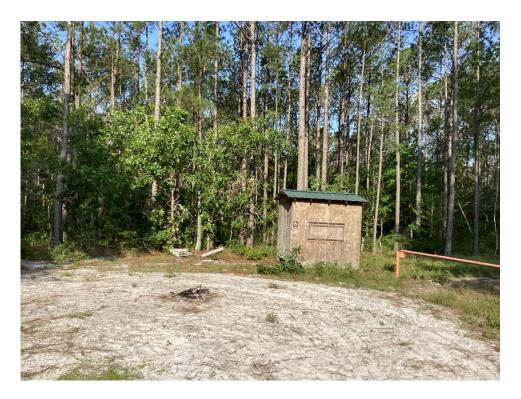

## NC Wildlife Resources Commission Hunting Blind Information

| Facility Name                            | Stones Creek        |
|------------------------------------------|---------------------|
| County                                   | Onslow              |
| Latitude, Longitude                      | 34.56790, -77.46735 |
| Shade Coverage                           | 0.5                 |
| Dimensions (H,W,D) in Feet               | 9 x 8 x 8           |
| <b>Door Present</b>                      | Yes                 |
| Door Height in Feet                      | 6.8                 |
| Door Width in Feet                       | 4                   |
| <b>Construction Materials</b>            | Wood                |
| Wheelchair Accessible                    | No                  |
| Ramp Present                             | No                  |
| Railings, Guards, or Handrails           | No                  |
| Roads Leading to Structure               | Yes                 |
| Road Type                                | Dirt                |
| Parking on Road or in Parking Lot        | On road             |
| Number of Parking spots                  | 1                   |
| Distance from parking to structure (Ft.) | 7                   |