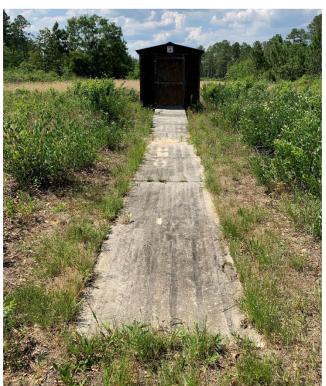

## NC Wildlife Resources Commission Hunting Blind Information

| Facility Name                      | Suggs Mill Pond 1       |
|------------------------------------|-------------------------|
| County                             | Bladen                  |
| Latitude, Longitude                | 34.8088660, -78.6542219 |
| Shade Coverage                     | 0                       |
| Dimensions (H,W,D) in Feet         | 8.7 x 8 x 8             |
| Door Present                       | Yes                     |
| Door Height in Feet                | 6.7                     |
| <b>Door Width in Feet</b>          | 4                       |
| <b>Construction Materials</b>      | Wood                    |
| Wheelchair Accessible              | Yes                     |
| Ramp Present                       | Yes                     |
| Railings, Guards, or Handrails     | No                      |
| Roads Leading to Structure         | Yes                     |
| Road Type                          | Dirt                    |
| Parking on Road or in Parking Lot  | On road                 |
| Number of Parking spots            | 2                       |
| Distance from parking to structure |                         |
| (Ft.)                              | 45                      |