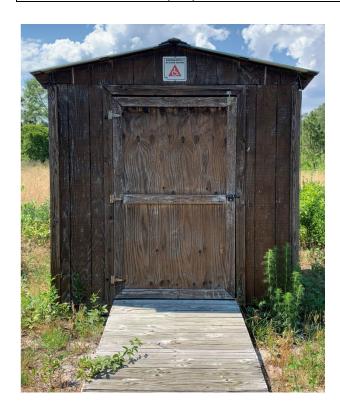

## NC Wildlife Resources Commission Hunting Blind Information

| Facility Name                      | Suggs Mill Pond 1       |
|------------------------------------|-------------------------|
| County                             | Bladen                  |
| Latitude, Longitude                | 34.8088660, -78.6542219 |
| Shade Coverage                     | 0                       |
| Dimensions (H,W,D) in Feet         | 8.7 x 8 x 8             |
| Door Present                       | Yes                     |
| Door Height in Feet                | 6.7                     |
| <b>Door Width in Feet</b>          | 4                       |
| <b>Construction Materials</b>      | Wood                    |
| Wheelchair Accessible              | Yes                     |
| Ramp Present                       | Yes                     |
| Railings, Guards, or Handrails     | No                      |
| Roads Leading to Structure         | Yes                     |
| Road Type                          | Dirt                    |
| Parking on Road or in Parking Lot  | On road                 |
| Number of Parking spots            | 2                       |
| Distance from parking to structure |                         |
| (Ft.)                              | 45                      |