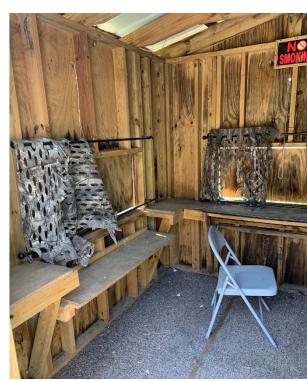

## NC Wildlife Resources Commission Hunting Blind Information

| Facility Name                      | Suggs Mill Pond 1       |
|------------------------------------|-------------------------|
| County                             | Bladen                  |
| Latitude, Longitude                | 34.8088660, -78.6542219 |
| Shade Coverage                     | 0                       |
| Dimensions (H,W,D) in Feet         | 8.7 x 8 x 8             |
| Door Present                       | Yes                     |
| Door Height in Feet                | 6.7                     |
| <b>Door Width in Feet</b>          | 4                       |
| <b>Construction Materials</b>      | Wood                    |
| Wheelchair Accessible              | Yes                     |
| Ramp Present                       | Yes                     |
| Railings, Guards, or Handrails     | No                      |
| Roads Leading to Structure         | Yes                     |
| Road Type                          | Dirt                    |
| Parking on Road or in Parking Lot  | On road                 |
| Number of Parking spots            | 2                       |
| Distance from parking to structure |                         |
| (Ft.)                              | 45                      |