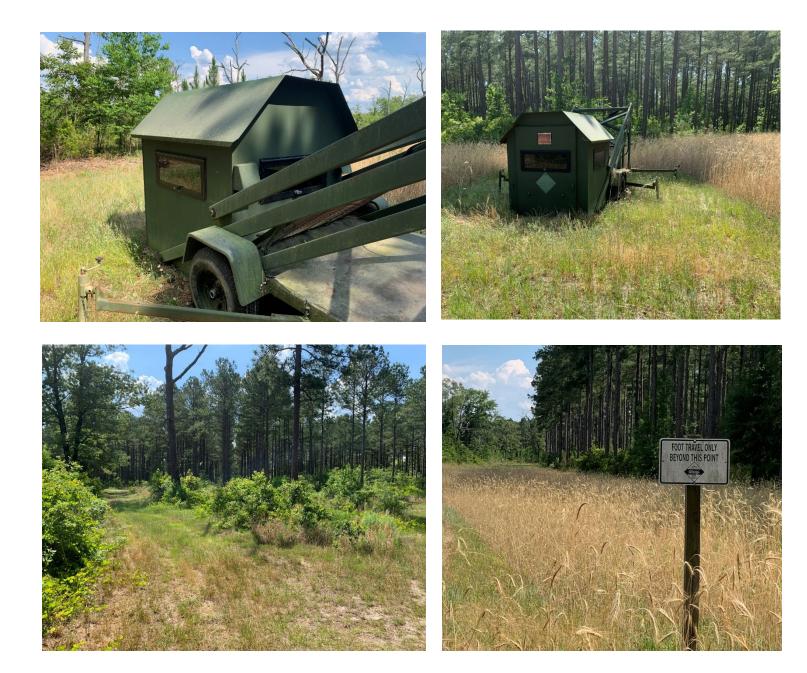

## NC Wildlife Resources Commission Hunting Blind Information

| Facility Name                     | Suggs Mill Pond 2   |
|-----------------------------------|---------------------|
| County                            | Bladen              |
| Latitude, Longitude               | 34.80023, -78.66276 |
| Shade Coverage                    | 0.25                |
| Dimensions (H,W,D) in Feet        | 7 X 6 X 6           |
| Door Present                      | Yes                 |
| Door Height in Feet               | N/A                 |
| Door Width in Feet                | N/A                 |
| Construction Materials            | Metal               |
| Wheelchair Accessible             | Yes                 |
| Ramp Present                      | No                  |
| Railings, Guards, or Handrails    | No                  |
| Roads Leading to Structure        | Yes                 |
| Road Type                         | Dirt                |
| Parking on Road or in Parking Lot | On Road             |
| Number of Parking spots           | 3                   |