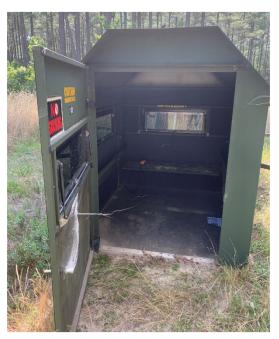

## NC Wildlife Resources Commission Hunting Blind Information

| Facility Name                     | Suggs Mill Pond 2   |
|-----------------------------------|---------------------|
| County                            | Bladen              |
| Latitude, Longitude               | 34.80023, -78.66276 |
| Shade Coverage                    | 0.25                |
| Dimensions (H,W,D) in Feet        | 7 X 6 X 6           |
| Door Present                      | Yes                 |
| Door Height in Feet               | N/A                 |
| Door Width in Feet                | N/A                 |
| Construction Materials            | Metal               |
| Wheelchair Accessible             | Yes                 |
| Ramp Present                      | No                  |
| Railings, Guards, or Handrails    | No                  |
| Roads Leading to Structure        | Yes                 |
| Road Type                         | Dirt                |
| Parking on Road or in Parking Lot | On Road             |
| Number of Parking spots           | 3                   |

Note: This site uses a Huntmaster Blind.