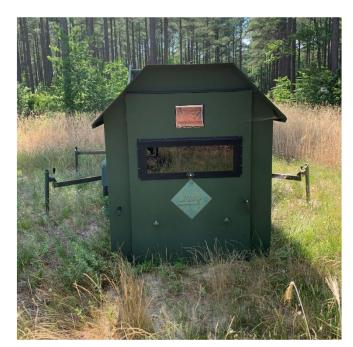

## NC Wildlife Resources Commission Hunting Blind Information

| Facility Name                     | Suggs Mill Pond 2   |
|-----------------------------------|---------------------|
| County                            | Bladen              |
| Latitude, Longitude               | 34.80023, -78.66276 |
| Shade Coverage                    | 0.25                |
| Dimensions (H,W,D) in Feet        | 7 X 6 X 6           |
| Door Present                      | Yes                 |
| Door Height in Feet               | N/A                 |
| Door Width in Feet                | N/A                 |
| Construction Materials            | Metal               |
| Wheelchair Accessible             | Yes                 |
| Ramp Present                      | No                  |
| Railings, Guards, or Handrails    | No                  |
| Roads Leading to Structure        | Yes                 |
| Road Type                         | Dirt                |
| Parking on Road or in Parking Lot | On Road             |
| Number of Parking spots           | 3                   |

Note: This site uses a Huntmaster Blind.