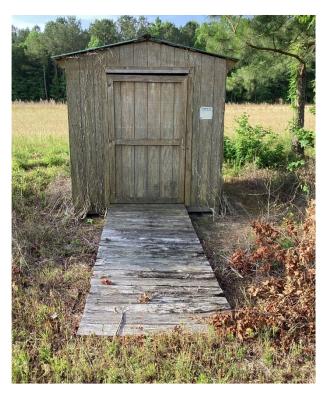

## NC Wildlife Resources Commission Hunting Blind Information

| Facility Name                            | White Oak River               |
|------------------------------------------|-------------------------------|
| County                                   | Onslow                        |
| Latitude, Longitude                      | 34.7516946274, -77.1450463075 |
| Shade Coverage                           | 0                             |
| Dimensions (H,W,D) in Feet               | 11 x 8 x 8                    |
| Door Present                             | Yes                           |
| Door Height in Feet                      | 6.8                           |
| Door Width in Feet                       | 4                             |
| <b>Construction Materials</b>            | Wood                          |
| Wheelchair Accessible                    | Yes                           |
| Ramp Present                             | Yes                           |
| Railings, Guards, or Handrails           | No                            |
| Roads Leading to Structure               | Yes                           |
| Road Type                                | Dirt                          |
| Parking on Road or in Parking Lot        | On road                       |
| Number of Parking spots                  | 2                             |
| Distance from parking to structure (Ft.) | 13                            |