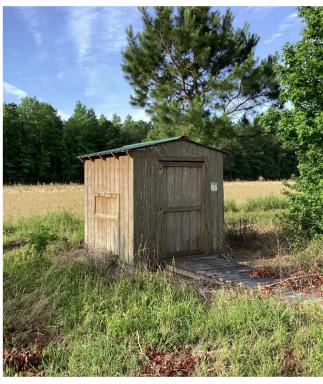

## NC Wildlife Resources Commission Hunting Blind Information

| Facility Name                            | White Oak River               |
|------------------------------------------|-------------------------------|
| County                                   | Onslow                        |
| Latitude, Longitude                      | 34.7516946274, -77.1450463075 |
| Shade Coverage                           | 0                             |
| Dimensions (H,W,D) in Feet               | 11 x 8 x 8                    |
| Door Present                             | Yes                           |
| Door Height in Feet                      | 6.8                           |
| Door Width in Feet                       | 4                             |
| <b>Construction Materials</b>            | Wood                          |
| Wheelchair Accessible                    | Yes                           |
| Ramp Present                             | Yes                           |
| Railings, Guards, or Handrails           | No                            |
| Roads Leading to Structure               | Yes                           |
| Road Type                                | Dirt                          |
| Parking on Road or in Parking Lot        | On road                       |
| Number of Parking spots                  | 2                             |
| Distance from parking to structure (Ft.) | 13                            |