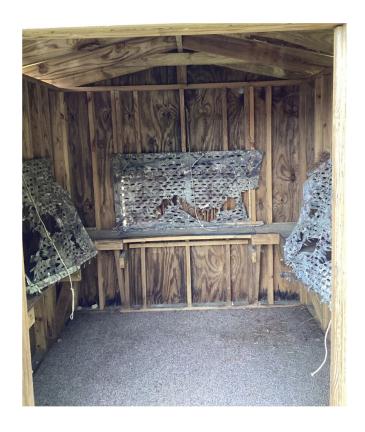

## NC Wildlife Resources Commission Hunting Blind Information

| Facility Name                            | White Oak River               |
|------------------------------------------|-------------------------------|
| County                                   | Onslow                        |
| Latitude, Longitude                      | 34.7516946274, -77.1450463075 |
| Shade Coverage                           | 0                             |
| Dimensions (H,W,D) in Feet               | 11 x 8 x 8                    |
| Door Present                             | Yes                           |
| Door Height in Feet                      | 6.8                           |
| Door Width in Feet                       | 4                             |
| <b>Construction Materials</b>            | Wood                          |
| Wheelchair Accessible                    | Yes                           |
| Ramp Present                             | Yes                           |
| Railings, Guards, or Handrails           | No                            |
| Roads Leading to Structure               | Yes                           |
| Road Type                                | Dirt                          |
| Parking on Road or in Parking Lot        | On road                       |
| Number of Parking spots                  | 2                             |
| Distance from parking to structure (Ft.) | 13                            |