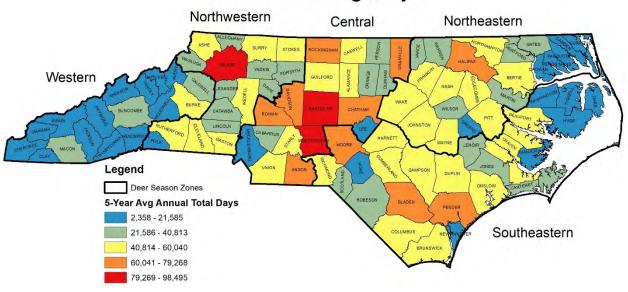

<u>Deer Hunting and Harvest Total Annual Estimates, 2018-2022</u>. County estimates derived from 5-year average annual North Carolina Hunter Harvest Surveys.







### Antlered Deer - Harvest



## Antlered Deer - Harvest Per Huntable Sq. Mile



### Doe Deer - Harvest



## Doe Deer - Harvest Per Huntable Sq. Mile



### **Button Buck Deer - Harvest**



# Button Buck Deer - Harvest Per Huntable Sq. Mile



## Deer - Hunting Days



# Deer - Days Per Huntable Sq. Mile



Deer - Hunters







#### Deer - Harvest Per Hunter



### Antlered Deer - Harvest Per Hunter



### Doe Deer - Harvest Per Hunter



### Button Buck Deer - Harvest Per Hunter



## Deer - Harvest Per Day



## Antlered Deer - Harvest Per Day



## Doe Deer - Harvest Per Day



# Button Buck Deer - Harvest Per Day