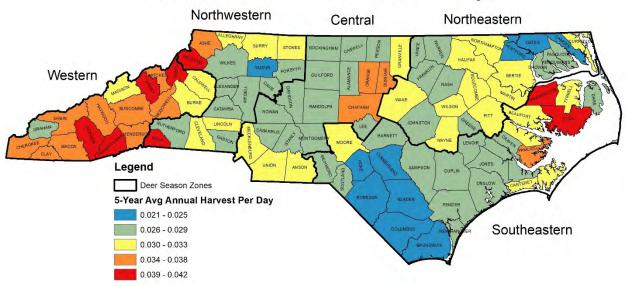

<u>Deer Hunting and Harvest Total Annual Estimates, 2018-2022</u>. County estimates derived from 5-year average annual North Carolina Hunter Harvest Surveys.







### Antlered Deer - Harvest



## Antlered Deer - Harvest Per Huntable Sq. Mile



### Doe Deer - Harvest



## Doe Deer - Harvest Per Huntable Sq. Mile



### **Button Buck Deer - Harvest**



# Button Buck Deer - Harvest Per Huntable Sq. Mile



## Deer - Hunting Days



# Deer - Days Per Huntable Sq. Mile



Deer - Hunters







#### Deer - Harvest Per Hunter



### Antlered Deer - Harvest Per Hunter



### Doe Deer - Harvest Per Hunter



### Button Buck Deer - Harvest Per Hunter



## Deer - Harvest Per Day



## Antlered Deer - Harvest Per Day



## Doe Deer - Harvest Per Day



# Button Buck Deer - Harvest Per Day