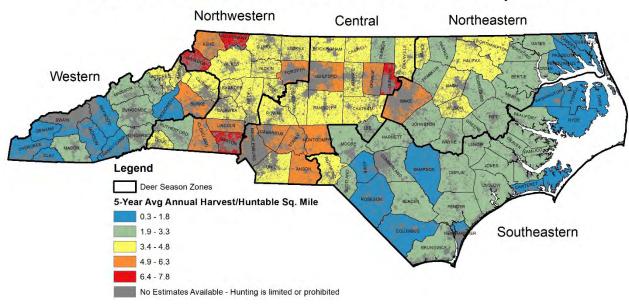

<u>Deer Hunting and Harvest Total Annual Estimates, 2018-2022</u>. County estimates derived from 5-year average annual North Carolina Hunter Harvest Surveys.







### Antlered Deer - Harvest



## Antlered Deer - Harvest Per Huntable Sq. Mile



### Doe Deer - Harvest



## Doe Deer - Harvest Per Huntable Sq. Mile



### **Button Buck Deer - Harvest**



# Button Buck Deer - Harvest Per Huntable Sq. Mile



## Deer - Hunting Days



# Deer - Days Per Huntable Sq. Mile



Deer - Hunters







#### Deer - Harvest Per Hunter



### Antlered Deer - Harvest Per Hunter



### Doe Deer - Harvest Per Hunter



### Button Buck Deer - Harvest Per Hunter



## Deer - Harvest Per Day



## Antlered Deer - Harvest Per Day



## Doe Deer - Harvest Per Day



# Button Buck Deer - Harvest Per Day