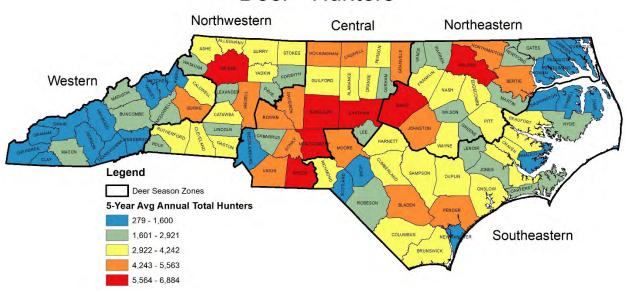

<u>Deer Hunting and Harvest Total Annual Estimates, 2018-2022</u>. County estimates derived from 5-year average annual North Carolina Hunter Harvest Surveys.







### Antlered Deer - Harvest



## Antlered Deer - Harvest Per Huntable Sq. Mile



### Doe Deer - Harvest



## Doe Deer - Harvest Per Huntable Sq. Mile



### **Button Buck Deer - Harvest**



# Button Buck Deer - Harvest Per Huntable Sq. Mile



## Deer - Hunting Days



# Deer - Days Per Huntable Sq. Mile



Deer - Hunters







#### Deer - Harvest Per Hunter



### Antlered Deer - Harvest Per Hunter



### Doe Deer - Harvest Per Hunter



### Button Buck Deer - Harvest Per Hunter



## Deer - Harvest Per Day



## Antlered Deer - Harvest Per Day



## Doe Deer - Harvest Per Day



# Button Buck Deer - Harvest Per Day