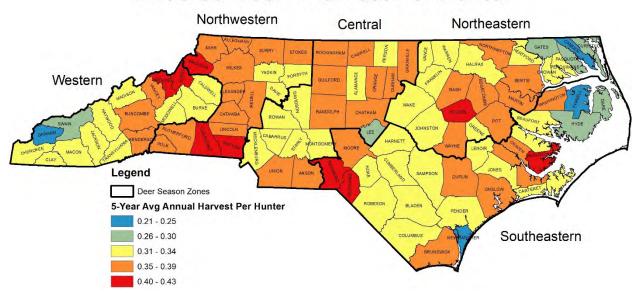

<u>Deer Hunting and Harvest Total Annual Estimates, 2018-2022</u>. County estimates derived from 5-year average annual North Carolina Hunter Harvest Surveys.







### Antlered Deer - Harvest



## Antlered Deer - Harvest Per Huntable Sq. Mile



### Doe Deer - Harvest



## Doe Deer - Harvest Per Huntable Sq. Mile



### **Button Buck Deer - Harvest**



# Button Buck Deer - Harvest Per Huntable Sq. Mile



## Deer - Hunting Days



# Deer - Days Per Huntable Sq. Mile



Deer - Hunters







#### Deer - Harvest Per Hunter



### Antlered Deer - Harvest Per Hunter



### Doe Deer - Harvest Per Hunter



### Button Buck Deer - Harvest Per Hunter



## Deer - Harvest Per Day



## Antlered Deer - Harvest Per Day



## Doe Deer - Harvest Per Day



# Button Buck Deer - Harvest Per Day