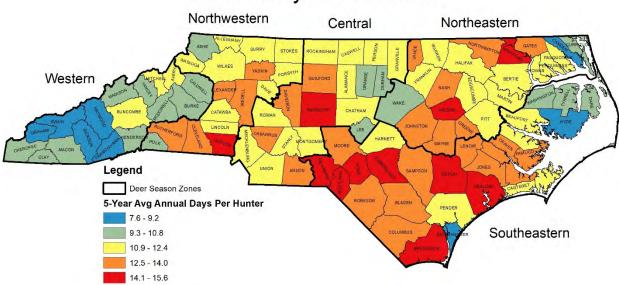

<u>Deer Hunting and Harvest Total Annual Estimates, 2018-2022</u>. County estimates derived from 5-year average annual North Carolina Hunter Harvest Surveys.







### Antlered Deer - Harvest



## Antlered Deer - Harvest Per Huntable Sq. Mile



### Doe Deer - Harvest



## Doe Deer - Harvest Per Huntable Sq. Mile



### **Button Buck Deer - Harvest**



# Button Buck Deer - Harvest Per Huntable Sq. Mile



## Deer - Hunting Days



# Deer - Days Per Huntable Sq. Mile



Deer - Hunters







#### Deer - Harvest Per Hunter



### Antlered Deer - Harvest Per Hunter



### Doe Deer - Harvest Per Hunter



### Button Buck Deer - Harvest Per Hunter



## Deer - Harvest Per Day



## Antlered Deer - Harvest Per Day



## Doe Deer - Harvest Per Day



# Button Buck Deer - Harvest Per Day