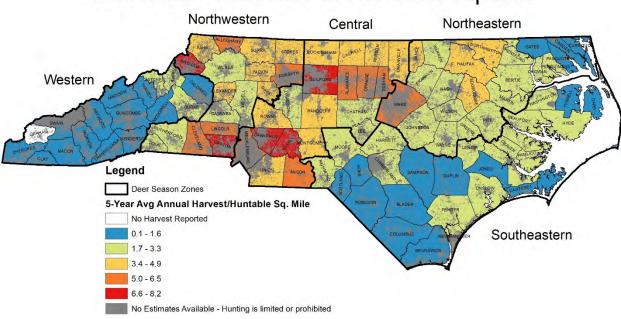

<u>Deer Hunting and Harvest Total Annual Estimates, 2018-2022</u>. County estimates derived from 5-year average annual North Carolina Hunter Harvest Surveys.







### Antlered Deer - Harvest



## Antlered Deer - Harvest Per Huntable Sq. Mile



### Doe Deer - Harvest



## Doe Deer - Harvest Per Huntable Sq. Mile



### **Button Buck Deer - Harvest**



# Button Buck Deer - Harvest Per Huntable Sq. Mile



## Deer - Hunting Days



# Deer - Days Per Huntable Sq. Mile



Deer - Hunters







#### Deer - Harvest Per Hunter



### Antlered Deer - Harvest Per Hunter



### Doe Deer - Harvest Per Hunter



### Button Buck Deer - Harvest Per Hunter



## Deer - Harvest Per Day



## Antlered Deer - Harvest Per Day



## Doe Deer - Harvest Per Day



# Button Buck Deer - Harvest Per Day