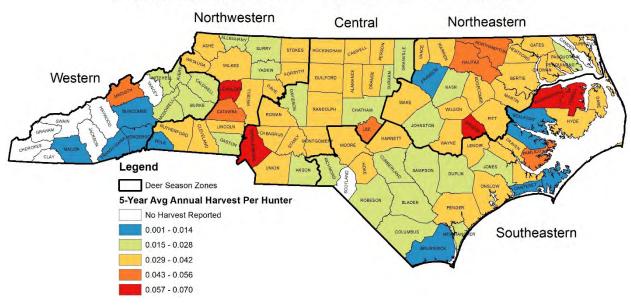

<u>Deer Hunting and Harvest Total Annual Estimates, 2018-2022</u>. County estimates derived from 5-year average annual North Carolina Hunter Harvest Surveys.







### Antlered Deer - Harvest



## Antlered Deer - Harvest Per Huntable Sq. Mile



### Doe Deer - Harvest



## Doe Deer - Harvest Per Huntable Sq. Mile



### **Button Buck Deer - Harvest**



# Button Buck Deer - Harvest Per Huntable Sq. Mile



## Deer - Hunting Days



# Deer - Days Per Huntable Sq. Mile



Deer - Hunters







#### Deer - Harvest Per Hunter



### Antlered Deer - Harvest Per Hunter



### Doe Deer - Harvest Per Hunter



### Button Buck Deer - Harvest Per Hunter



## Deer - Harvest Per Day



## Antlered Deer - Harvest Per Day



## Doe Deer - Harvest Per Day



# Button Buck Deer - Harvest Per Day