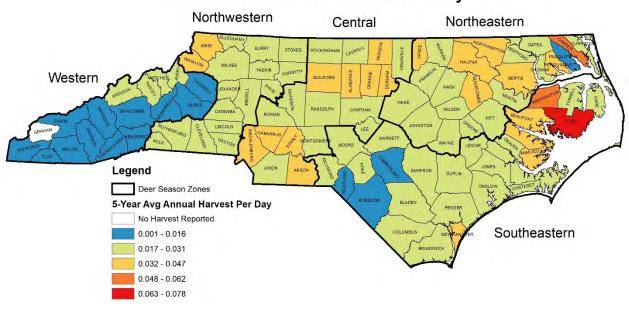

<u>Deer Hunting and Harvest Total Annual Estimates, 2018-2022</u>. County estimates derived from 5-year average annual North Carolina Hunter Harvest Surveys.







### Antlered Deer - Harvest



## Antlered Deer - Harvest Per Huntable Sq. Mile



### Doe Deer - Harvest



## Doe Deer - Harvest Per Huntable Sq. Mile



### **Button Buck Deer - Harvest**



# Button Buck Deer - Harvest Per Huntable Sq. Mile



## Deer - Hunting Days



# Deer - Days Per Huntable Sq. Mile



Deer - Hunters







#### Deer - Harvest Per Hunter



### Antlered Deer - Harvest Per Hunter



### Doe Deer - Harvest Per Hunter



### Button Buck Deer - Harvest Per Hunter



## Deer - Harvest Per Day



## Antlered Deer - Harvest Per Day



## Doe Deer - Harvest Per Day



# Button Buck Deer - Harvest Per Day