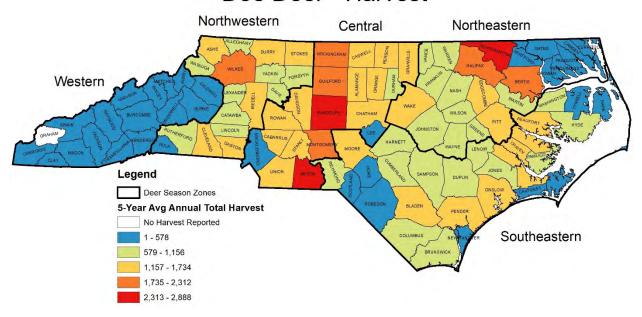

<u>Deer Hunting and Harvest Total Annual Estimates, 2018-2022</u>. County estimates derived from 5-year average annual North Carolina Hunter Harvest Surveys.







### Antlered Deer - Harvest



## Antlered Deer - Harvest Per Huntable Sq. Mile



### Doe Deer - Harvest



## Doe Deer - Harvest Per Huntable Sq. Mile



### **Button Buck Deer - Harvest**



# Button Buck Deer - Harvest Per Huntable Sq. Mile



## Deer - Hunting Days



# Deer - Days Per Huntable Sq. Mile



Deer - Hunters







#### Deer - Harvest Per Hunter



### Antlered Deer - Harvest Per Hunter



### Doe Deer - Harvest Per Hunter



### Button Buck Deer - Harvest Per Hunter



## Deer - Harvest Per Day



## Antlered Deer - Harvest Per Day



## Doe Deer - Harvest Per Day



# Button Buck Deer - Harvest Per Day