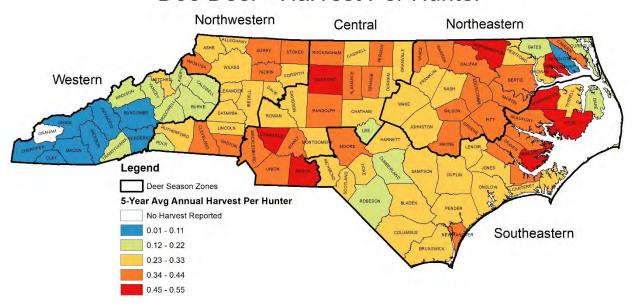

<u>Deer Hunting and Harvest Total Annual Estimates, 2018-2022</u>. County estimates derived from 5-year average annual North Carolina Hunter Harvest Surveys.







### Antlered Deer - Harvest



## Antlered Deer - Harvest Per Huntable Sq. Mile



### Doe Deer - Harvest



## Doe Deer - Harvest Per Huntable Sq. Mile



### **Button Buck Deer - Harvest**



# Button Buck Deer - Harvest Per Huntable Sq. Mile



## Deer - Hunting Days



# Deer - Days Per Huntable Sq. Mile



Deer - Hunters







#### Deer - Harvest Per Hunter



### Antlered Deer - Harvest Per Hunter



### Doe Deer - Harvest Per Hunter



### Button Buck Deer - Harvest Per Hunter



## Deer - Harvest Per Day



## Antlered Deer - Harvest Per Day



## Doe Deer - Harvest Per Day



# Button Buck Deer - Harvest Per Day