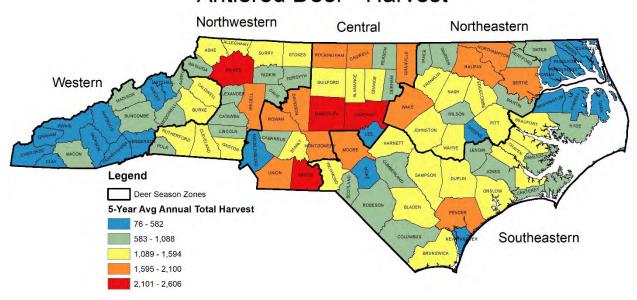

<u>Deer Hunting and Harvest Total Annual Estimates, 2018-2022</u>. County estimates derived from 5-year average annual North Carolina Hunter Harvest Surveys.







### Antlered Deer - Harvest



## Antlered Deer - Harvest Per Huntable Sq. Mile



### Doe Deer - Harvest



## Doe Deer - Harvest Per Huntable Sq. Mile



### **Button Buck Deer - Harvest**



# Button Buck Deer - Harvest Per Huntable Sq. Mile



## Deer - Hunting Days



# Deer - Days Per Huntable Sq. Mile



Deer - Hunters







#### Deer - Harvest Per Hunter



### Antlered Deer - Harvest Per Hunter



### Doe Deer - Harvest Per Hunter



### Button Buck Deer - Harvest Per Hunter



## Deer - Harvest Per Day



## Antlered Deer - Harvest Per Day



## Doe Deer - Harvest Per Day



# Button Buck Deer - Harvest Per Day