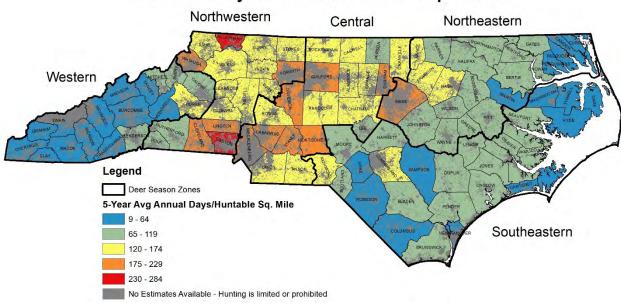

<u>Deer Hunting and Harvest Total Annual Estimates, 2018-2022</u>. County estimates derived from 5-year average annual North Carolina Hunter Harvest Surveys.







### Antlered Deer - Harvest



## Antlered Deer - Harvest Per Huntable Sq. Mile



### Doe Deer - Harvest



## Doe Deer - Harvest Per Huntable Sq. Mile



### **Button Buck Deer - Harvest**



# Button Buck Deer - Harvest Per Huntable Sq. Mile



## Deer - Hunting Days



# Deer - Days Per Huntable Sq. Mile



Deer - Hunters







#### Deer - Harvest Per Hunter



### Antlered Deer - Harvest Per Hunter



### Doe Deer - Harvest Per Hunter



### Button Buck Deer - Harvest Per Hunter



## Deer - Harvest Per Day



## Antlered Deer - Harvest Per Day



## Doe Deer - Harvest Per Day



# Button Buck Deer - Harvest Per Day