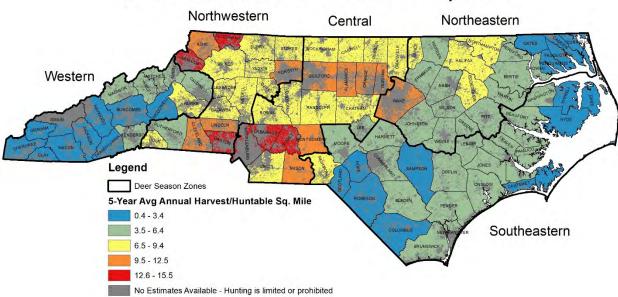

<u>Deer Hunting and Harvest Total Annual Estimates, 2018-2022</u>. County estimates derived from 5-year average annual North Carolina Hunter Harvest Surveys.