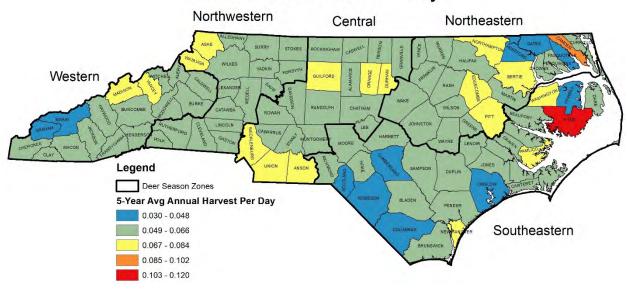

<u>Deer Hunting and Harvest Total Annual Estimates, 2018-2022</u>. County estimates derived from 5-year average annual North Carolina Hunter Harvest Surveys.







### Antlered Deer - Harvest



## Antlered Deer - Harvest Per Huntable Sq. Mile



### Doe Deer - Harvest



## Doe Deer - Harvest Per Huntable Sq. Mile



### **Button Buck Deer - Harvest**



# Button Buck Deer - Harvest Per Huntable Sq. Mile



## Deer - Hunting Days



# Deer - Days Per Huntable Sq. Mile



Deer - Hunters







#### Deer - Harvest Per Hunter



### Antlered Deer - Harvest Per Hunter



### Doe Deer - Harvest Per Hunter



### Button Buck Deer - Harvest Per Hunter



## Deer - Harvest Per Day



## Antlered Deer - Harvest Per Day



## Doe Deer - Harvest Per Day



# Button Buck Deer - Harvest Per Day