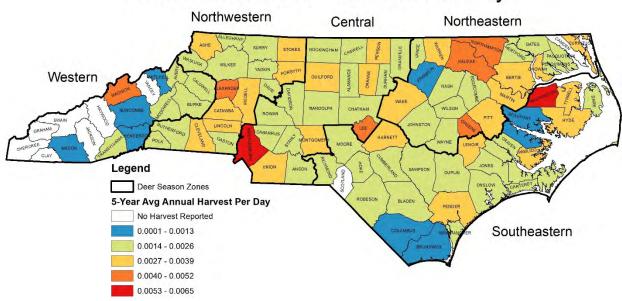

<u>Deer Hunting and Harvest Total Annual Estimates, 2018-2022</u>. County estimates derived from 5-year average annual North Carolina Hunter Harvest Surveys.







### Antlered Deer - Harvest



## Antlered Deer - Harvest Per Huntable Sq. Mile



### Doe Deer - Harvest



## Doe Deer - Harvest Per Huntable Sq. Mile



### **Button Buck Deer - Harvest**



# Button Buck Deer - Harvest Per Huntable Sq. Mile



## Deer - Hunting Days



# Deer - Days Per Huntable Sq. Mile



Deer - Hunters







#### Deer - Harvest Per Hunter



### Antlered Deer - Harvest Per Hunter



### Doe Deer - Harvest Per Hunter



### Button Buck Deer - Harvest Per Hunter



## Deer - Harvest Per Day



## Antlered Deer - Harvest Per Day



## Doe Deer - Harvest Per Day



# Button Buck Deer - Harvest Per Day