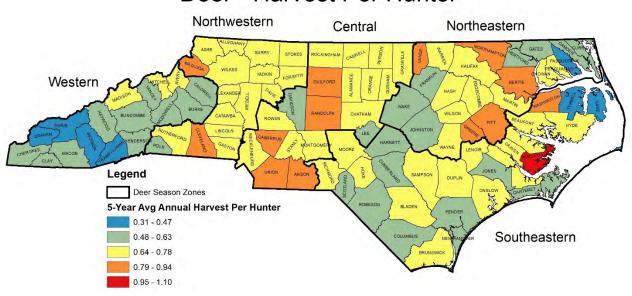

<u>Deer Hunting and Harvest Total Annual Estimates, 2018-2022</u>. County estimates derived from 5-year average annual North Carolina Hunter Harvest Surveys.







### Antlered Deer - Harvest



## Antlered Deer - Harvest Per Huntable Sq. Mile



### Doe Deer - Harvest



## Doe Deer - Harvest Per Huntable Sq. Mile



### **Button Buck Deer - Harvest**



# Button Buck Deer - Harvest Per Huntable Sq. Mile



## Deer - Hunting Days



# Deer - Days Per Huntable Sq. Mile



Deer - Hunters







#### Deer - Harvest Per Hunter



### Antlered Deer - Harvest Per Hunter



### Doe Deer - Harvest Per Hunter



### Button Buck Deer - Harvest Per Hunter



## Deer - Harvest Per Day



## Antlered Deer - Harvest Per Day



## Doe Deer - Harvest Per Day



# Button Buck Deer - Harvest Per Day