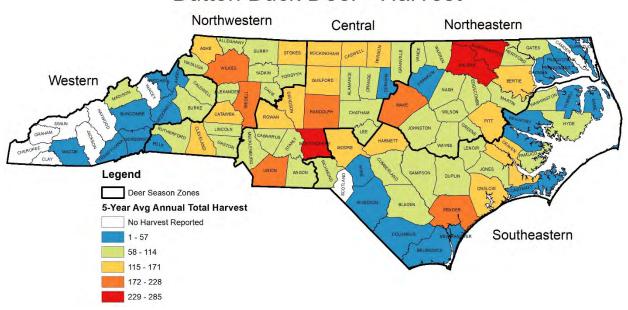

<u>Deer Hunting and Harvest Total Annual Estimates, 2018-2022</u>. County estimates derived from 5-year average annual North Carolina Hunter Harvest Surveys.







### Antlered Deer - Harvest



## Antlered Deer - Harvest Per Huntable Sq. Mile



### Doe Deer - Harvest



## Doe Deer - Harvest Per Huntable Sq. Mile



### **Button Buck Deer - Harvest**



# Button Buck Deer - Harvest Per Huntable Sq. Mile



## Deer - Hunting Days



# Deer - Days Per Huntable Sq. Mile



Deer - Hunters







#### Deer - Harvest Per Hunter



### Antlered Deer - Harvest Per Hunter



### Doe Deer - Harvest Per Hunter



### Button Buck Deer - Harvest Per Hunter



## Deer - Harvest Per Day



## Antlered Deer - Harvest Per Day



## Doe Deer - Harvest Per Day



# Button Buck Deer - Harvest Per Day