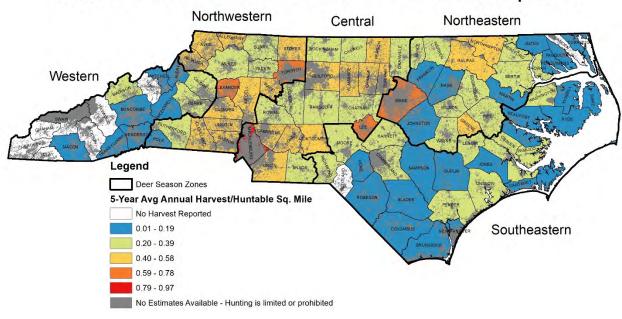

<u>Deer Hunting and Harvest Total Annual Estimates, 2018-2022</u>. County estimates derived from 5-year average annual North Carolina Hunter Harvest Surveys.







### Antlered Deer - Harvest



## Antlered Deer - Harvest Per Huntable Sq. Mile



### Doe Deer - Harvest



## Doe Deer - Harvest Per Huntable Sq. Mile



### **Button Buck Deer - Harvest**



# Button Buck Deer - Harvest Per Huntable Sq. Mile



## Deer - Hunting Days



# Deer - Days Per Huntable Sq. Mile



Deer - Hunters







#### Deer - Harvest Per Hunter



### Antlered Deer - Harvest Per Hunter



### Doe Deer - Harvest Per Hunter



### Button Buck Deer - Harvest Per Hunter



## Deer - Harvest Per Day



## Antlered Deer - Harvest Per Day



## Doe Deer - Harvest Per Day



# Button Buck Deer - Harvest Per Day