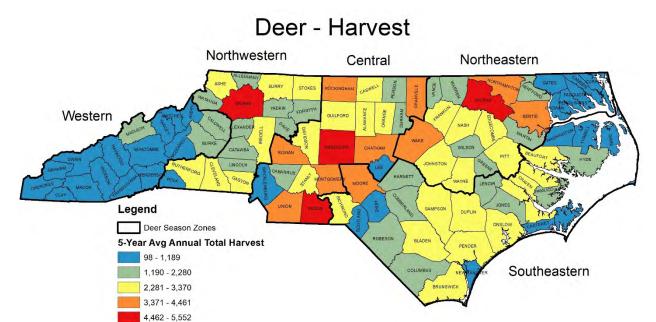

<u>Deer Hunting and Harvest Total Annual Estimates, 2018-2022</u>. County estimates derived from 5-year average annual North Carolina Hunter Harvest Surveys.