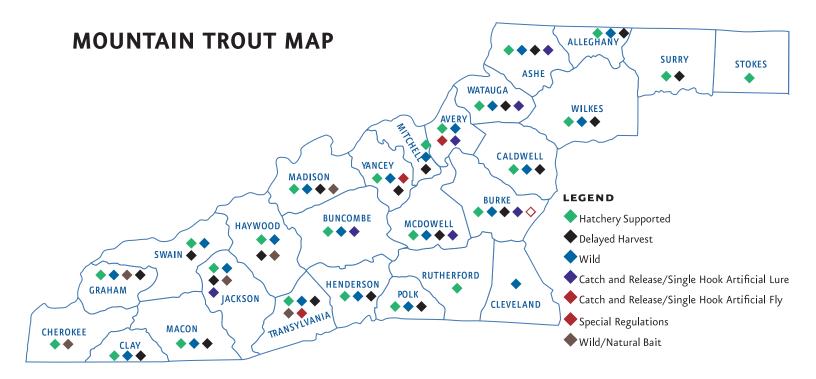

## 2024 DELAYED HARVEST STOCKING DATES

| COUNTY       | LOCATION                                                                       | DECEMBER (WEEK OF)                               |
|--------------|--------------------------------------------------------------------------------|--------------------------------------------------|
| Clay         | Fires Creek                                                                    | 12/2–12/6                                        |
| Graham       | (Big) Snowbird Creek                                                           | 12/2–12/6                                        |
| Haywood      | West Fork Pigeon River                                                         | 12/2–12/6                                        |
| Henderson