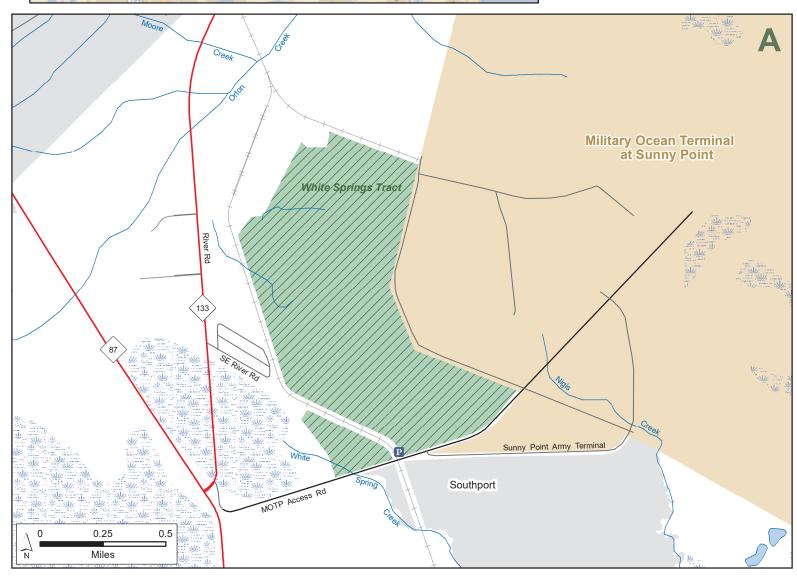

## **Game Land Type**

- /// Archery Zone
- Black Bear Sanctuary
- Game Land

Note: Vehicular access to White Springs Tract is prohibited beyond the designated parking area and all vehicles must park within the designated area.