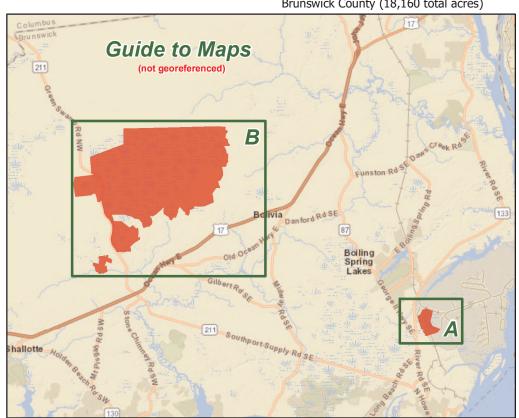

## **GREEN SWAMP GAME LAND**

The Nature Conservancy, N.C. Wildlife Resources Commission Brunswick County (18,160 total acres)

- Gate Open Sep.1 Mar.1,
  Apr.1 End of Turkey Season
- Permanently Closed Gate
- Public Parking
- Secondary Road
- ---- Trail
- Federal Land

GREEN SWAMP GAME LAND (continued)
The Nature Conservancy, N.C. Wildlife Resources Commission
Brunswick County