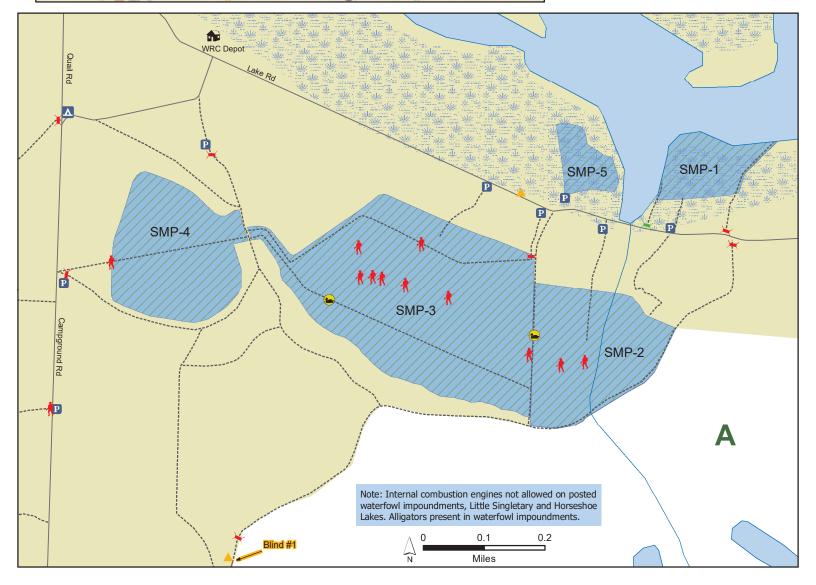

## SUGGS MILL POND GAME LAND

N.C. Wildlife Resources Commission Bladen and Cumberland Counties (11,110 total acres)

- Designated Camping Area
- **L** Disabled Sportsman Access
- 🔺 Disabled Sportsman Blind
- Gate Open Sep.1-Mar.1, Apr.1 End of Turkey Season
- Gate Closed During Turkey Season
- Permanently Closed Gate
- 🕴 Hunter Bridge
- Public Parking
- 🖌 Scouting Area
- Waterfowl Blind
- Disabled Sportsman Access Road
- Secondary Road
- ----- Trail
- State Park
- Game Land Type
  - Bear Management Area
  - Waterfowl Impoundment

SUGGS MILL POND GAME LAND (continued) N.C. Wildlife Resources Commission Bladen and Cumberland Counties