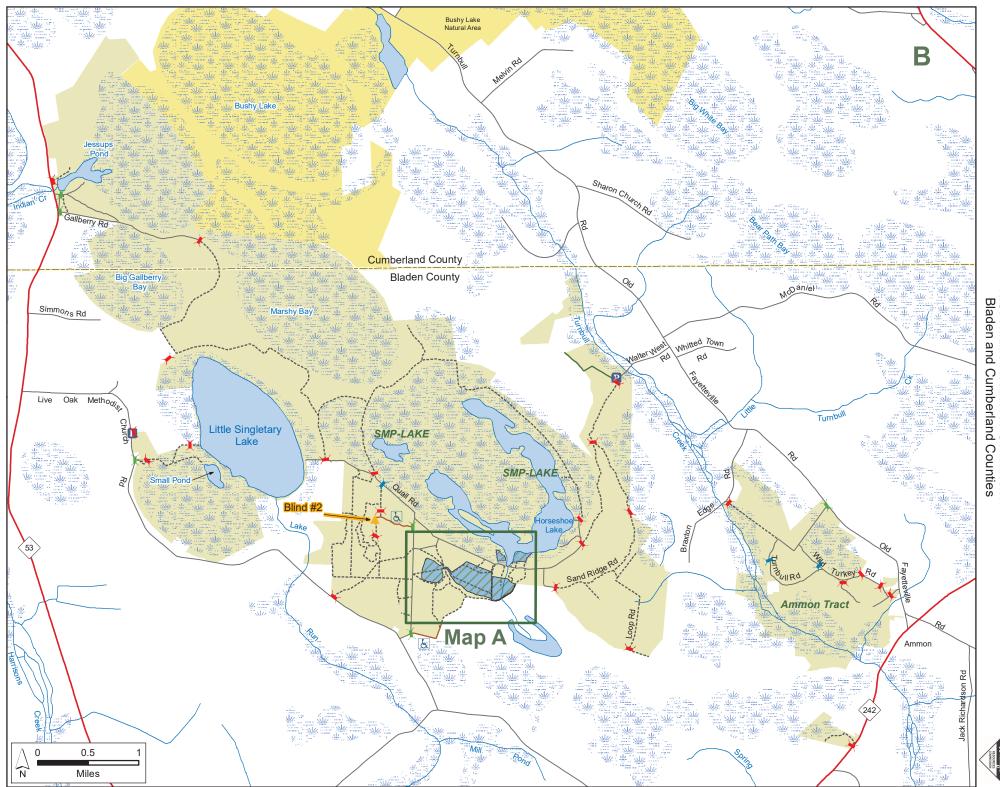

## SUGGS MILL POND GAME LAND

N.C. Wildlife Resources Commission Bladen and Cumberland Counties (11,110 total acres)

- Designated Camping Area
- **L** Disabled Sportsman Access
- 🔺 Disabled Sportsman Blind
- Gate Open Sep.1-Mar.1, Apr.1 End of Turkey Season
- Gate Closed During Turkey Season
- Permanently Closed Gate
- 🕴 Hunter Bridge
- Public Parking
- 🖌 Scouting Area
- Waterfowl Blind
- Disabled Sportsman Access Road
- Secondary Road
- ----- Trail
- State Park
- Game Land Type
  - Bear Management Area
  - Waterfowl Impoundment

SUGGS MILL POND GAME LAND (continued) N.C. Wildlife Resources Commission Bladen and Cumberland Counties